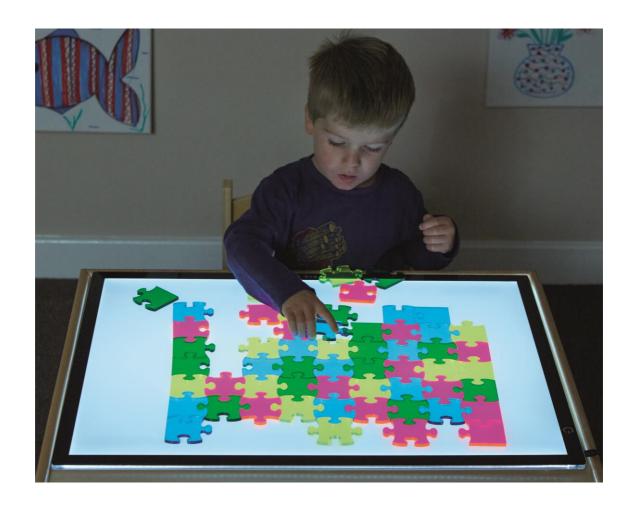

## **Lightbox Acrylic**

**Product Notes** 

www.tts-shopping.com

This is just one of the many resources you can use with your light panel. Children will love connecting the pieces together. Feedback when testing the resource was that this was a really relaxing and therapeutic activity. The light panel adds extra engagement as the pieces glow.

- You could try just placing and connecting the pieces together. This will also promote hand-eye co-ordination skills as well as fine motor skills. The children also need to apply their spatial awareness skills.
- The pieces could be sorted by colour. Try them to make patterns and sequences.
- Try connecting the jigsaw pieces vertically. How many can you stack?