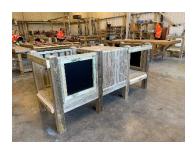

THE ROOF TO THE SIDE PANELS USING 4 X 60MM SCREWS ON EACH SIDE. 8 IN TOTAL. (Fig 10,11)
- 9. PLACE INTO POSITION THE THIRD AND FINAL ISLAND. LIFT INTO PLAVE THE CURVED BRIDGE AND PLACE ON THE TWO TIMBER LIPS ON EACH ISLAND. (Fig 12.13)
- 10. USING 6 X 80MM SCREWS DRILL THE UNDERNEATH OF THE BRIDGE TO EACH ISLAND USING THE PRE-DRILLED HOLES 3 SCREWS ON EACH SIDE (Fig 14)
- 11. DRILL ONE SIDE PANEL INTO POSITION USING THE PRE-DRILLED HOLES. 6 X 80MM SCREWS INTO ONE SIDE. REPEAT ON OTHER PANEL (Fig 15,16).
- 12. PLACE ALL RAMPS INTO POSITION. YOU ARE WELCOME TO MIX AND MATCH AS YOU PLEASE. SCREW INTO POSITION THROUGH PRE-DRILLED HOLES USING 2 X 80MM SCREWS ON EACH SIDE OF THE RAMPS (Fig.17,18)

### 13. FINAL PRODUCT (Fig 19)









Fig 1

Fig 2

Fig 3

Fig 4









Fig 5

Fig 6

Fig 7





Fig 10





Fig 9







Fig 13





Fig 16

TTS Group Ltd – Park Lane Business Park, Kirkby-in-Ashfield, Nottinghamshire, NG17 9GU, United Kingdom.

www.tts-shopping.com

**Tel**:0800 318686



Fixings & Tools Required

1 x Screwdriver

46 x 80mm Screws

16 x 60mm Screws