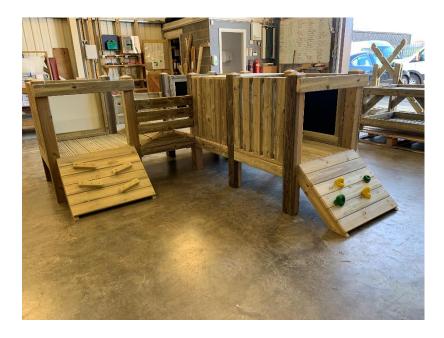

TIMBER LIPS ON EACH ISLAND. (Fig 12.13)
- 10. USING 6 X 80MM SCREWS DRILL THE UNDERNEATH OF THE BRIDGE TO EACH ISLAND USING THE PRE-DRILLED HOLES 3 SCREWS ON EACH SIDE (Fig 14)
- 11. DRILL ONE SIDE PANEL INTO POSITION USING THE PRE-DRILLED HOLES. 6 X 80MM SCREWS INTO ONE SIDE. REPEAT ON OTHER PANEL (Fig 15,16).
- 12. PLACE ALL RAMPS INTO POSITION. YOU ARE WELCOME TO MIX AND MATCH AS YOU PLEASE. SCREW INTO POSITION THROUGH PRE-DRILLED HOLES USING 2 X 80MM SCREWS ON EACH SIDE OF THE RAMPS (Fig.17,18)

### 13. FINAL PRODUCT (Fig 19)









Fig 1

Fig 2

Fig 3

Fig 4









Fig 5

Fig 6

Fig 7





Fig 10





Fig 9







Fig 13





Fig 16

TTS Group Ltd – Park Lane Business Park, Kirkby-in-Ashfield, Nottinghamshire, NG17 9GU, United Kingdom.

www.tts-shopping.com

**Tel**:0800 318686



Fixings & Tools Required

1 x Screwdriver

46 x 80mm Screws

16 x 60mm Screws