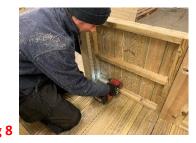

#### PLEASE NOTE THAT ASSEMBLY WILL NEED AT LEAST TWO ADULTS.

- 1. CHECK ALL PARTS ARE PRESENT.
- 2. SELECT SUITABLE POSITION ON FLAT, LEVEL GROUND FOR THE ADVENTURE UNIT TO BE BASED.
- 3. PLACE ONE OF THE ISLANDS INTO POSITION. THEN, PLACE THE OTHER ISLAND OPPOSITE. PLEASE MAKE SURE THE ISLANDS ARE POSITIONED AS PER PICTURE. (Fig 1, 2)
- 4. PLACE THE FOOTBRIDGE INTO POSITION BETWEEN THE TWO ISLANDS. THERE IS A LIP ON EACH ISLAND FOR SUPPORT. (Fig 3)
- 5. USING 6 X 80MM SCREWS DRILL THE UNDERNEATH OF THE BRIDGE TO EACH ISLAND USING THE PRE-DRILLED HOLES 3 SCREWS ON EACH SIDE. (Fig 4,5)
- 6. PLACE BOTH SIDE PANELS INTO POSITION TO FORM THE TUNNEL. MAKE SURE THE PANELS ARE FLUSH. (Fig 6,7)
- 7. DRILL ONE SIDE PANEL INTO POSITION USING THE PRE-DRILLED HOLES. 4 X 60MM SCREWS DOWN. 4 X 80MM SCREWS TO THE LEFT. 4 X 80MM SCREWS TO THE RIGHT. REPEAT ON BOTH PANELS (Fig 8,9)
- 8. LIFT THE ROOF OF THE TUNNEL INTO POSITION. SCREW THE ROOF TO THE SIDE PANELS USING 4 X 60MM SCREWS ON EACH SIDE. 8 IN TOTAL. (Fig 10,11)
- 9. PLACE INTO POSITION THE THIRD AND FINAL ISLAND. LIFT INTO PLAVE THE CURVED BRIDGE AND PLACE ON THE TWO TIMBER LIPS ON EACH ISLAND. (Fig 12.13)
- 10. USING 6 X 80MM SCREWS DRILL THE UNDERNEATH OF THE BRIDGE TO EACH ISLAND USING THE PRE-DRILLED HOLES 3 SCREWS ON EACH SIDE (Fig 14)
- 11. DRILL ONE SIDE PANEL INTO POSITION USING THE PRE-DRILLED HOLES. 6 X 80MM SCREWS INTO ONE SIDE. REPEAT ON OTHER PANEL (Fig 15,16).
- 12. PLACE ALL RAMPS INTO POSITION. YOU ARE WELCOME TO MIX AND MATCH AS YOU PLEASE. SCREW INTO POSITION THROUGH PRE-DRILLED HOLES USING 2 X 80MM SCREWS ON EACH SIDE OF THE RAMPS (Fig.17,18)