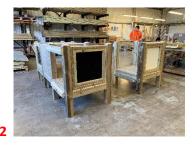

THE SIDE PANELS USING 4 X 60MM SCREWS ON EACH SIDE. 8 IN TOTAL. (Fig 10,11)
- 9. PLACE INTO POSITION THE THIRD AND FINAL ISLAND. LIFT INTO PLAVE THE CURVED BRIDGE AND PLACE ON THE TWO TIMBER LIPS ON EACH ISLAND. (Fig 12.13)
- 10. USING 6 X 80MM SCREWS DRILL THE UNDERNEATH OF THE BRIDGE TO EACH ISLAND USING THE PRE-DRILLED HOLES 3 SCREWS ON EACH SIDE (Fig 14)
- 11. DRILL ONE SIDE PANEL INTO POSITION USING THE PRE-DRILLED HOLES. 6 X 80MM SCREWS INTO ONE SIDE. REPEAT ON OTHER PANEL (Fig 15,16).
- 12. PLACE ALL RAMPS INTO POSITION. YOU ARE WELCOME TO MIX AND MATCH AS YOU PLEASE. SCREW INTO POSITION THROUGH PRE-DRILLED HOLES USING 2 X 80MM SCREWS ON EACH SIDE OF THE RAMPS (Fig.17,18)

### 13. FINAL PRODUCT (Fig 19)









Fig 1

Fig 2

Fig 3

Fig 4









Fig 5

Fig 6

Fig 7





Fig 10





Fig 9







Fig 13





Fig 16

TTS Group Ltd – Park Lane Business Park, Kirkby-in-Ashfield, Nottinghamshire, NG17 9GU, United Kingdom.

www.tts-shopping.com

**Tel**:0800 318686



Fixings & Tools Required

1 x Screwdriver

46 x 80mm Screws

16 x 60mm Screws