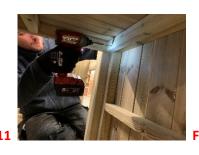

#### PLEASE NOTE THAT ASSEMBLY WILL NEED AT LEAST TWO ADULTS.

- 1. CHECK ALL PARTS ARE PRESENT.
- 2. SELECT SUITABLE POSITION ON FLAT, LEVEL GROUND FOR THE ADVENTURE UNIT TO BE BASED.
- 3. PLACE ONE OF THE ISLANDS INTO POSITION. THEN, PLACE THE OTHER ISLAND OPPOSITE. PLEASE MAKE SURE THE ISLANDS ARE POSITIONED AS PER PICTURE. (Fig 1, 2)
- 4. PLACE THE FOOTBRIDGE INTO POSITION BETWEEN THE TWO ISLANDS. THERE IS A LIP ON EACH ISLAND FOR SUPPORT. (Fig 3)
- 5. USING 6 X 80MM SCREWS DRILL THE UNDERNEATH OF THE BRIDGE TO EACH ISLAND USING THE PRE-DRILLED HOLES 3 SCREWS ON EACH SIDE. (Fig 4,5)
- 6. PLACE BOTH SIDE PANELS INTO POSITION TO FORM THE TUNNEL. MAKE SURE THE PANELS ARE FLUSH. (Fig 6,7)
- 7. DRILL ONE SIDE PANEL INTO POSITION USING THE PRE-DRILLED HOLES. 4 X 60MM SCREWS DOWN. 4 X 80MM SCREWS TO THE LEFT. 4 X 80MM SCREWS TO THE RIGHT. REPEAT ON BOTH PANELS (Fig 8,9)
- 8. LIFT THE ROOF OF THE TUNNEL INTO POSITION. SCREW THE ROOF TO THE SIDE PANELS USING 4 X 60MM SCREWS ON EACH SIDE. 8 IN TOTAL. (Fig 10,11)
- 9. PLACE INTO POSITION THE THIRD AND FINAL ISLAND. LIFT INTO PLAVE THE CURVED BRIDGE AND PLACE ON THE TWO TIMBER LIPS ON EACH ISLAND. (Fig 12.13)
- 10. USING 6 X 80MM SCREWS DRILL THE UNDERNEATH OF THE BRIDGE TO EACH ISLAND USING THE PRE-DRILLED HOLES 3 SCREWS ON EACH SIDE (Fig 14)
- 11. DRILL ONE SIDE PANEL INTO POSITION USING THE PRE-DRILLED HOLES. 6 X 80MM SCREWS INTO ONE SIDE. REPEAT ON OTHER PANEL (Fig 15,16).
- 12. PLACE ALL RAMPS INTO POSITION. YOU ARE WELCOME TO MIX AND MATCH AS YOU PLEASE. SCREW INTO POSITION THROUGH PRE-DRILLED HOLES USING 2 X 80MM SCREWS ON EACH SIDE OF THE RAMPS (Fig.17,18)