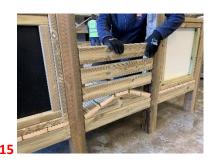

#### PLEASE NOTE THAT ASSEMBLY WILL NEED AT LEAST TWO ADULTS.

- 1. CHECK ALL PARTS ARE PRESENT.
- 2. SELECT SUITABLE POSITION ON FLAT, LEVEL GROUND FOR THE ADVENTURE UNIT TO BE BASED.
- 3. PLACE ONE OF THE ISLANDS INTO POSITION. THEN, PLACE THE OTHER ISLAND OPPOSITE. PLEASE MAKE SURE THE ISLANDS ARE POSITIONED AS PER PICTURE. (Fig 1, 2)
- 4. PLACE THE FOOTBRIDGE INTO POSITION BETWEEN THE TWO ISLANDS. THERE IS A LIP ON EACH ISLAND FOR SUPPORT. (Fig 3)
- 5. USING 6 X 80MM SCREWS DRILL THE UNDERNEATH OF THE BRIDGE TO EACH ISLAND USING THE PRE-DRILLED HOLES 3 SCREWS ON EACH SIDE. (Fig 4,5)
- 6. PLACE BOTH SIDE PANELS INTO POSITION TO FORM THE TUNNEL. MAKE SURE THE PANELS ARE FLUSH. (Fig 6,7)
- 7. DRILL ONE SIDE PANEL INTO POSITION USING THE PRE-DRILLED HOLES. 4 X 60MM SCREWS DOWN. 4 X 80MM SCREWS TO THE LEFT. 4 X 80MM SCREWS TO THE RIGHT. REPEAT ON BOTH PANELS (Fig 8,9)
- 8. LIFT THE ROOF OF THE TUNNEL INTO POSITION. SCREW THE ROOF TO THE SIDE PANELS USING 4 X 60MM SCREWS ON EACH SIDE. 8 IN TOTAL. (Fig 10,11)
- 9. PLACE INTO POSITION THE THIRD AND FINAL ISLAND. LIFT INTO PLAVE THE CURVED BRIDGE AND PLACE ON THE TWO TIMBER LIPS ON EACH ISLAND. (Fig 12.13)
- 10. USING 6 X 80MM SCREWS DRILL THE UNDERNEATH OF THE BRIDGE TO EACH ISLAND USING THE PRE-DRILLED HOLES 3 SCREWS ON EACH SIDE (Fig 14)
- 11. DRILL ONE SIDE PANEL INTO POSITION USING THE PRE-DRILLED HOLES. 6 X 80MM SCREWS INTO ONE SIDE. REPEAT ON OTHER PANEL (Fig 15,16).
- 12. PLACE ALL RAMPS INTO POSITION. YOU ARE WELCOME TO MIX AND MATCH AS YOU PLEASE. SCREW INTO POSITION THROUGH PRE-DRILLED HOLES USING 2 X 80MM SCREWS ON EACH SIDE OF THE RAMPS (Fig.17,18)