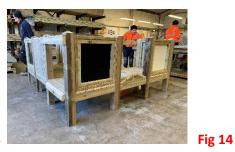

#### PLEASE NOTE THAT ASSEMBLY WILL NEED AT LEAST TWO ADULTS.

- 1. CHECK ALL PARTS ARE PRESENT.
- 2. SELECT SUITABLE POSITION ON FLAT, LEVEL GROUND FOR THE ADVENTURE UNIT TO BE BASED.
- 3. PLACE ONE OF THE ISLANDS INTO POSITION. THEN, PLACE THE OTHER ISLAND OPPOSITE. PLEASE MAKE SURE THE ISLANDS ARE POSITIONED AS PER PICTURE. (Fig 1, 2)
- 4. PLACE THE FOOTBRIDGE INTO POSITION BETWEEN THE TWO ISLANDS. THERE IS A LIP ON EACH ISLAND FOR SUPPORT. (Fig 3)
- 5. USING 6 X 80MM SCREWS DRILL THE UNDERNEATH OF THE BRIDGE TO EACH ISLAND USING THE PRE-DRILLED HOLES 3 SCREWS ON EACH SIDE. (Fig 4,5)
- 6. PLACE BOTH SIDE PANELS INTO POSITION TO FORM THE TUNNEL. MAKE SURE THE PANELS ARE FLUSH. (Fig 6,7)
- 7. DRILL ONE SIDE PANEL INTO POSITION USING THE PRE-DRILLED HOLES. 4 X 60MM SCREWS DOWN. 4 X 80MM SCREWS TO THE LEFT. 4 X 80MM SCREWS TO THE RIGHT. REPEAT ON BOTH PANELS (Fig 8,9)
- 8. LIFT THE ROOF OF THE TUNNEL INTO POSITION. SCREW THE ROOF TO THE SIDE PANELS USING 4 X 60MM SCREWS ON EACH SIDE. 8 IN TOTAL. (Fig 10,11)
- 9. PLACE INTO POSITION THE THIRD AND FINAL ISLAND. LIFT INTO PLAVE THE CURVED BRIDGE AND PLACE ON THE TWO TIMBER LIPS ON EACH ISLAND. (Fig 12.13)
- 10. USING 6 X 80MM SCREWS DRILL THE UNDERNEATH OF THE BRIDGE TO EACH ISLAND USING THE PRE-DRILLED HOLES 3 SCREWS ON EACH SIDE (Fig 14)
- 11. DRILL ONE SIDE PANEL INTO POSITION USING THE PRE-DRILLED HOLES. 6 X 80MM SCREWS INTO ONE SIDE. REPEAT ON OTHER PANEL (Fig 15,16).
- 12. PLACE ALL RAMPS INTO POSITION. YOU ARE WELCOME TO MIX AND MATCH AS YOU PLEASE. SCREW INTO POSITION THROUGH PRE-DRILLED HOLES USING 2 X 80MM SCREWS ON EACH SIDE OF THE RAMPS (Fig.17,18)