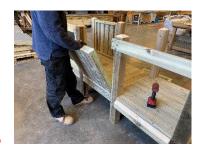

#### PLEASE NOTE THAT ASSEMBLY WILL NEED AT LEAST TWO ADULTS.

- 1. CHECK ALL PARTS ARE PRESENT.
- 2. SELECT SUITABLE POSITION ON FLAT, LEVEL GROUND FOR THE ADVENTURE UNIT TO BE BASED.
- 3. PLACE ONE OF THE ISLANDS INTO POSITION. THEN, PLACE THE OTHER ISLAND OPPOSITE. PLEASE MAKE SURE THE ISLANDS ARE POSITIONED AS PER PICTURE. (Fig 1, 2)
- 4. PLACE THE FOOTBRIDGE INTO POSITION BETWEEN THE TWO ISLANDS. THERE IS A LIP ON EACH ISLAND FOR SUPPORT. (Fig 3)
- 5. USING 6 X 80MM SCREWS DRILL THE UNDERNEATH OF THE BRIDGE TO EACH ISLAND USING THE PRE-DRILLED HOLES 3 SCREWS ON EACH SIDE. (Fig 4,5)
- 6. PLACE BOTH SIDE PANELS INTO POSITION TO FORM THE TUNNEL. MAKE SURE THE PANELS ARE FLUSH. (Fig 6,7)
- 7. DRILL ONE SIDE PANEL INTO POSITION USING THE PRE-DRILLED HOLES. 4 X 60MM SCREWS DOWN. 4 X 80MM SCREWS TO THE LEFT. 4 X 80MM SCREWS TO THE RIGHT. REPEAT ON BOTH PANELS (Fig 8,9)
- 8. LIFT THE ROOF OF THE TUNNEL INTO POSITION. SCREW THE ROOF TO THE SIDE PANELS USING 4 X 60MM SCREWS ON EACH SIDE. 8 IN TOTAL. (Fig 10,11)
- 9. PLACE INTO POSITION THE THIRD AND FINAL ISLAND. LIFT INTO PLAVE THE CURVED BRIDGE AND PLACE ON THE TWO TIMBER LIPS ON EACH ISLAND. (Fig 12.13)
- 10. USING 6 X 80MM SCREWS DRILL THE UNDERNEATH OF THE BRIDGE TO EACH ISLAND USING THE PRE-DRILLED HOLES 3 SCREWS ON EACH SIDE (Fig 14)
- 11. DRILL ONE SIDE PANEL INTO POSITION USING THE PRE-DRILLED HOLES. 6 X 80MM SCREWS INTO ONE SIDE. REPEAT ON OTHER PANEL (Fig 15,16).
- 12. PLACE ALL RAMPS INTO POSITION. YOU ARE WELCOME TO MIX AND MATCH AS YOU PLEASE. SCREW INTO POSITION THROUGH PRE-DRILLED HOLES USING 2 X 80MM SCREWS ON EACH SIDE OF THE RAMPS (Fig.17,18)