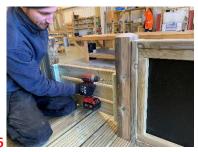

#### PLEASE NOTE THAT ASSEMBLY WILL NEED AT LEAST TWO ADULTS.

- 1. CHECK ALL PARTS ARE PRESENT.
- 2. SELECT SUITABLE POSITION ON FLAT, LEVEL GROUND FOR THE ADVENTURE UNIT TO BE BASED.
- 3. PLACE ONE OF THE ISLANDS INTO POSITION. THEN, PLACE THE OTHER ISLAND OPPOSITE. PLEASE MAKE SURE THE ISLANDS ARE POSITIONED AS PER PICTURE. (Fig 1, 2)
- 4. PLACE THE FOOTBRIDGE INTO POSITION BETWEEN THE TWO ISLANDS. THERE IS A LIP ON EACH ISLAND FOR SUPPORT. (Fig 3)
- 5. USING 6 X 80MM SCREWS DRILL THE UNDERNEATH OF THE BRIDGE TO EACH ISLAND USING THE PRE-DRILLED HOLES 3 SCREWS ON EACH SIDE. (Fig 4,5)
- 6. PLACE BOTH SIDE PANELS INTO POSITION TO FORM THE TUNNEL. MAKE SURE THE PANELS ARE FLUSH. (Fig 6,7)
- 7. DRILL ONE SIDE PANEL INTO POSITION USING THE PRE-DRILLED HOLES. 4 X 60MM SCREWS DOWN. 4 X 80MM SCREWS TO THE LEFT. 4 X 80MM SCREWS TO THE RIGHT. REPEAT ON BOTH PANELS (Fig 8,9)
- 8. LIFT THE ROOF OF THE TUNNEL INTO POSITION. SCREW THE ROOF TO THE SIDE PANELS USING 4 X 60MM SCREWS ON EACH SIDE. 8 IN TOTAL. (Fig 10,11)
- 9. PLACE INTO POSITION THE THIRD AND FINAL ISLAND. LIFT INTO PLAVE THE CURVED BRIDGE AND PLACE ON THE TWO TIMBER LIPS ON EACH ISLAND. (Fig 12.13)
- 10. USING 6 X 80MM SCREWS DRILL THE UNDERNEATH OF THE BRIDGE TO EACH ISLAND USING THE PRE-DRILLED HOLES 3 SCREWS ON EACH SIDE (Fig 14)
- 11. DRILL ONE SIDE PANEL INTO POSITION USING THE PRE-DRILLED HOLES. 6 X 80MM SCREWS INTO ONE SIDE. REPEAT ON OTHER PANEL (Fig 15,16).
- 12. PLACE ALL RAMPS INTO POSITION. YOU ARE WELCOME TO MIX AND MATCH AS YOU PLEASE. SCREW INTO POSITION THROUGH PRE-DRILLED HOLES USING 2 X 80MM SCREWS ON EACH SIDE OF THE RAMPS (Fig.17,18)