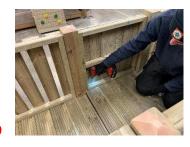

#### PLEASE NOTE THAT ASSEMBLY WILL NEED AT LEAST TWO ADULTS.

- 1. CHECK ALL PARTS ARE PRESENT.
- 2. SELECT SUITABLE POSITION ON FLAT, LEVEL GROUND FOR THE ADVENTURE UNIT TO BE BASED.
- 3. PLACE ONE OF THE ISLANDS INTO POSITION. THEN, PLACE THE OTHER ISLAND OPPOSITE. PLEASE MAKE SURE THE ISLANDS ARE POSITIONED AS PER PICTURE. (Fig 1, 2)
- 4. PLACE THE FOOTBRIDGE INTO POSITION BETWEEN THE TWO ISLANDS. THERE IS A LIP ON EACH ISLAND FOR SUPPORT. (Fig 3)
- 5. USING 6 X 80MM SCREWS DRILL THE UNDERNEATH OF THE BRIDGE TO EACH ISLAND USING THE PRE-DRILLED HOLES 3 SCREWS ON EACH SIDE. (Fig 4,5)
- 6. PLACE BOTH SIDE PANELS INTO POSITION TO FORM THE TUNNEL. MAKE SURE THE PANELS ARE FLUSH. (Fig 6,7)
- 7. DRILL ONE SIDE PANEL INTO POSITION USING THE PRE-DRILLED HOLES. 4 X 60MM SCREWS DOWN. 4 X 80MM SCREWS TO THE LEFT. 4 X 80MM SCREWS TO THE RIGHT. REPEAT ON BOTH PANELS (Fig 8,9)
- 8. LIFT THE ROOF OF THE TUNNEL INTO POSITION. SCREW THE ROOF TO THE SIDE PANELS USING 4 X 60MM SCREWS ON EACH SIDE. 8 IN TOTAL. (Fig 10,11)
- 9. PLACE INTO POSITION THE THIRD AND FINAL ISLAND. LIFT INTO PLAVE THE CURVED BRIDGE AND PLACE ON THE TWO TIMBER LIPS ON EACH ISLAND. (Fig 12.13)
- 10. USING 6 X 80MM SCREWS DRILL THE UNDERNEATH OF THE BRIDGE TO EACH ISLAND USING THE PRE-DRILLED HOLES 3 SCREWS ON EACH SIDE (Fig 14)
- 11. DRILL ONE SIDE PANEL INTO POSITION USING THE PRE-DRILLED HOLES. 6 X 80MM SCREWS INTO ONE SIDE. REPEAT ON OTHER PANEL (Fig 15,16).
- 12. PLACE ALL RAMPS INTO POSITION. YOU ARE WELCOME TO MIX AND MATCH AS YOU PLEASE. SCREW INTO POSITION THROUGH PRE-DRILLED HOLES USING 2 X 80MM SCREWS ON EACH SIDE OF THE RAMPS (Fig.17,18)