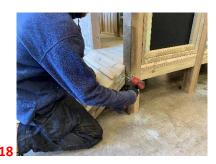

#### PLEASE NOTE THAT ASSEMBLY WILL NEED AT LEAST TWO ADULTS.

- 1. CHECK ALL PARTS ARE PRESENT.
- 2. SELECT SUITABLE POSITION ON FLAT, LEVEL GROUND FOR THE ADVENTURE UNIT TO BE BASED.
- 3. PLACE ONE OF THE ISLANDS INTO POSITION. THEN, PLACE THE OTHER ISLAND OPPOSITE. PLEASE MAKE SURE THE ISLANDS ARE POSITIONED AS PER PICTURE. (Fig 1, 2)
- 4. PLACE THE FOOTBRIDGE INTO POSITION BETWEEN THE TWO ISLANDS. THERE IS A LIP ON EACH ISLAND FOR SUPPORT. (Fig 3)
- 5. USING 6 X 80MM SCREWS DRILL THE UNDERNEATH OF THE BRIDGE TO EACH ISLAND USING THE PRE-DRILLED HOLES 3 SCREWS ON EACH SIDE. (Fig 4,5)
- 6. PLACE BOTH SIDE PANELS INTO POSITION TO FORM THE TUNNEL. MAKE SURE THE PANELS ARE FLUSH. (Fig 6,7)
- 7. DRILL ONE SIDE PANEL INTO POSITION USING THE PRE-DRILLED HOLES. 4 X 60MM SCREWS DOWN. 4 X 80MM SCREWS TO THE LEFT. 4 X 80MM SCREWS TO THE RIGHT. REPEAT ON BOTH PANELS (Fig 8,9)
- 8. LIFT THE ROOF OF THE TUNNEL INTO POSITION. SCREW THE ROOF TO THE SIDE PANELS USING 4 X 60MM SCREWS ON EACH SIDE. 8 IN TOTAL. (Fig 10,11)
- 9. PLACE INTO POSITION THE THIRD AND FINAL ISLAND. LIFT INTO PLAVE THE CURVED BRIDGE AND PLACE ON THE TWO TIMBER LIPS ON EACH ISLAND. (Fig 12.13)
- 10. USING 6 X 80MM SCREWS DRILL THE UNDERNEATH OF THE BRIDGE TO EACH ISLAND USING THE PRE-DRILLED HOLES 3 SCREWS ON EACH SIDE (Fig 14)
- 11. DRILL ONE SIDE PANEL INTO POSITION USING THE PRE-DRILLED HOLES. 6 X 80MM SCREWS INTO ONE SIDE. REPEAT ON OTHER PANEL (Fig 15,16).
- 12. PLACE ALL RAMPS INTO POSITION. YOU ARE WELCOME TO MIX AND MATCH AS YOU PLEASE. SCREW INTO POSITION THROUGH PRE-DRILLED HOLES USING 2 X 80MM SCREWS ON EACH SIDE OF THE RAMPS (Fig.17,18)