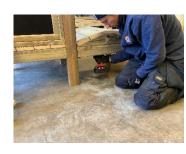

#### PLEASE NOTE THAT ASSEMBLY WILL NEED AT LEAST TWO ADULTS.

- 1. CHECK ALL PARTS ARE PRESENT.
- 2. SELECT SUITABLE POSITION ON FLAT, LEVEL GROUND FOR THE ADVENTURE UNIT TO BE BASED.
- 3. PLACE ONE OF THE ISLANDS INTO POSITION. THEN, PLACE THE OTHER ISLAND OPPOSITE. PLEASE MAKE SURE THE ISLANDS ARE POSITIONED AS PER PICTURE. (Fig 1, 2)
- 4. PLACE THE FOOTBRIDGE INTO POSITION BETWEEN THE TWO ISLANDS. THERE IS A LIP ON EACH ISLAND FOR SUPPORT. (Fig 3)
- 5. USING 6 X 80MM SCREWS DRILL THE UNDERNEATH OF THE BRIDGE TO EACH ISLAND USING THE PRE-DRILLED HOLES 3 SCREWS ON EACH SIDE. (Fig 4,5)
- 6. PLACE BOTH SIDE PANELS INTO POSITION TO FORM THE TUNNEL. MAKE SURE THE PANELS ARE FLUSH. (Fig 6,7)
- 7. DRILL ONE SIDE PANEL INTO POSITION USING THE PRE-DRILLED HOLES. 4 X 60MM SCREWS DOWN. 4 X 80MM SCREWS TO THE LEFT. 4 X 80MM SCREWS TO THE RIGHT. REPEAT ON BOTH PANELS (Fig 8,9)
- 8. LIFT THE ROOF OF THE TUNNEL INTO POSITION. SCREW THE ROOF TO THE SIDE PANELS USING 4 X 60MM SCREWS ON EACH SIDE. 8 IN TOTAL. (Fig 10,11)
- 9. PLACE INTO POSITION THE THIRD AND FINAL ISLAND. LIFT INTO PLAVE THE CURVED BRIDGE AND PLACE ON THE TWO TIMBER LIPS ON EACH ISLAND. (Fig 12.13)
- 10. USING 6 X 80MM SCREWS DRILL THE UNDERNEATH OF THE BRIDGE TO EACH ISLAND USING THE PRE-DRILLED HOLES 3 SCREWS ON EACH SIDE (Fig 14)
- 11. DRILL ONE SIDE PANEL INTO POSITION USING THE PRE-DRILLED HOLES. 6 X 80MM SCREWS INTO ONE SIDE. REPEAT ON OTHER PANEL (Fig 15,16).
- 12. PLACE ALL RAMPS INTO POSITION. YOU ARE WELCOME TO MIX AND MATCH AS YOU PLEASE. SCREW INTO POSITION THROUGH PRE-DRILLED HOLES USING 2 X 80MM SCREWS ON EACH SIDE OF THE RAMPS (Fig.17,18)