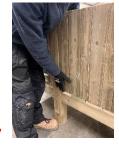

#### PLEASE NOTE THAT ASSEMBLY WILL NEED AT LEAST TWO ADULTS.

- 1. CHECK ALL PARTS ARE PRESENT.
- 2. SELECT SUITABLE POSITION ON FLAT, LEVEL GROUND FOR THE ADVENTURE UNIT TO BE BASED.
- 3. PLACE ONE OF THE ISLANDS INTO POSITION. THEN, PLACE THE OTHER ISLAND OPPOSITE. PLEASE MAKE SURE THE ISLANDS ARE POSITIONED AS PER PICTURE. (Fig 1, 2)
- 4. PLACE THE FOOTBRIDGE INTO POSITION BETWEEN THE TWO ISLANDS. THERE IS A LIP ON EACH ISLAND FOR SUPPORT. (Fig 3)
- 5. USING 6 X 80MM SCREWS DRILL THE UNDERNEATH OF THE BRIDGE TO EACH ISLAND USING THE PRE-DRILLED HOLES 3 SCREWS ON EACH SIDE. (Fig 4,5)
- 6. PLACE BOTH SIDE PANELS INTO POSITION TO FORM THE TUNNEL. MAKE SURE THE PANELS ARE FLUSH. (Fig 6,7)
- 7. DRILL ONE SIDE PANEL INTO POSITION USING THE PRE-DRILLED HOLES. 4 X 60MM SCREWS DOWN. 4 X 80MM SCREWS TO THE LEFT. 4 X 80MM SCREWS TO THE RIGHT. REPEAT ON BOTH PANELS (Fig 8,9)
- 8. LIFT THE ROOF OF THE TUNNEL INTO POSITION. SCREW THE ROOF TO THE SIDE PANELS USING 4 X 60MM SCREWS ON EACH SIDE. 8 IN TOTAL. (Fig 10,11)
- 9. PLACE INTO POSITION THE THIRD AND FINAL ISLAND. LIFT INTO PLAVE THE CURVED BRIDGE AND PLACE ON THE TWO TIMBER LIPS ON EACH ISLAND. (Fig 12.13)
- 10. USING 6 X 80MM SCREWS DRILL THE UNDERNEATH OF THE BRIDGE TO EACH ISLAND USING THE PRE-DRILLED HOLES 3 SCREWS ON EACH SIDE (Fig 14)
- 11. DRILL ONE SIDE PANEL INTO POSITION USING THE PRE-DRILLED HOLES. 6 X 80MM SCREWS INTO ONE SIDE. REPEAT ON OTHER PANEL (Fig 15,16).
- 12. PLACE ALL RAMPS INTO POSITION. YOU ARE WELCOME TO MIX AND MATCH AS YOU PLEASE. SCREW INTO POSITION THROUGH PRE-DRILLED HOLES USING 2 X 80MM SCREWS ON EACH SIDE OF THE RAMPS (Fig.17,18)