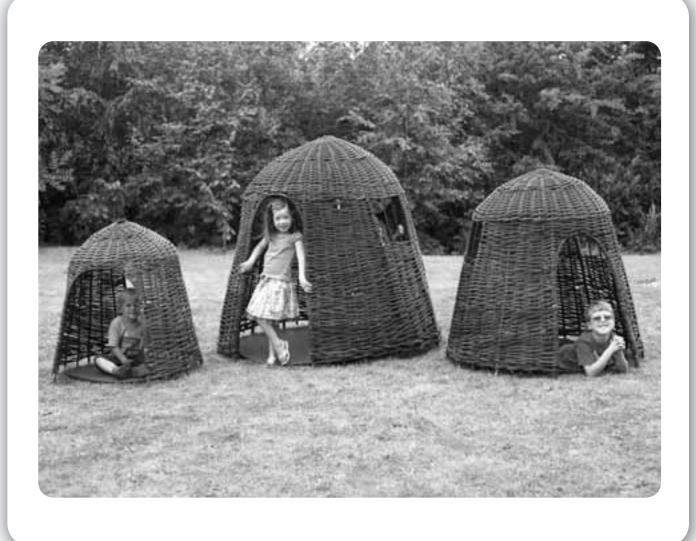

## Willow Hut

Product Code

**FU00729 Large Willow Hut** 150 x 150cm - 24kg

**FU00730 Medium Willow Hut** 120 x 120cm - 13kg

**FU00731 Small Willow Hut** 90 x 100cm - 7kg

FU00896 Pack of 3 Huts 44kg