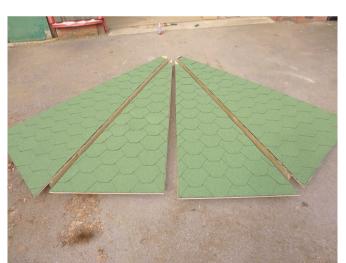

Back panels x2

Front Head Beam

Not Shown -Finial

3

Central Roof bars x 3

Side Roof Bars x2

x 4

9 10