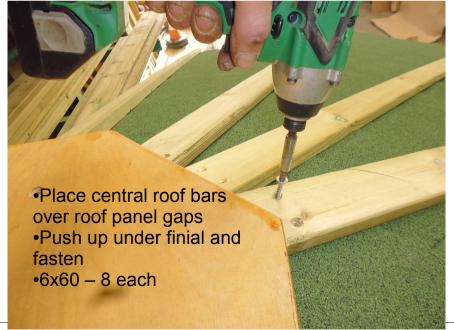

•Bolt through side frame bars
•M8x110 - 4

•Place second central roof panel in place and ensure frame matches as shown
•Bolt through central frame bars
•M8x110 - 2

TTS Group Ltd - Park Lane Business Park, Kirby-in-Ashfield, Nottinghamshire, NG17 9GU, United Kingdom