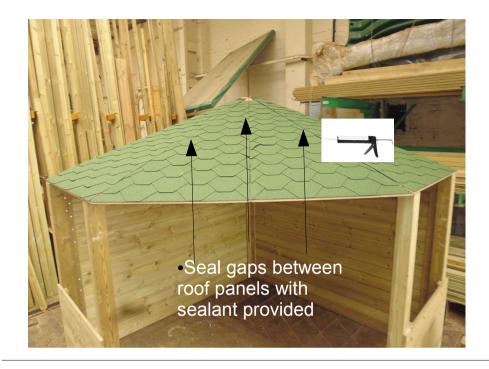

### **Tools**

•Driver Bit - T40

Access equipment

Sealant Dispenser

13mm socket/spanner