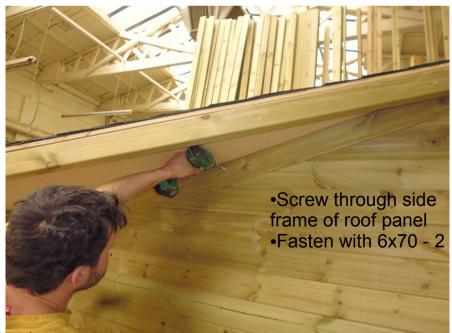

•Bolt through side frame bars
•M8x110 - 4

•Place second central roof panel in place and ensure frame matches as shown
•Bolt through central frame bars
•M8x110 - 2

TTS Group Ltd - Park Lane Business Park, Kirby-in-Ashfield, Nottinghamshire, NG17 9GU, United Kingdom