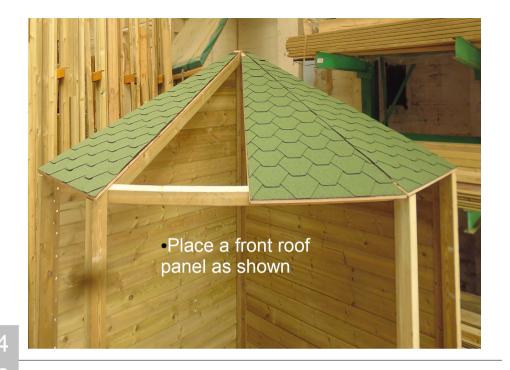

Back panels x2

Front Head Beam

Not Shown -Finial

3

Central Roof bars x 3

Side Roof Bars x2

x 4

9 10