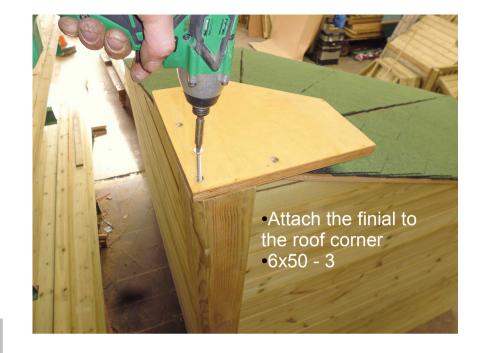

## **Fixings**

6x70mm - 26

M8x110m bolts - 6

6x50mm - 3

6x90mm - 4

6x60mm - 8

Back panels x2

Front Head Beam

Not Shown -Finial

3

Central Roof bars x 3

Side Roof Bars x2

x 4

9 10