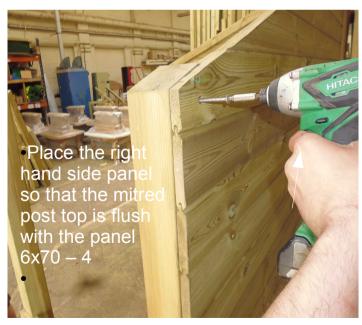

## **Fixings**

6x70mm - 26

M8x110m bolts - 6

6x50mm - 3

6x90mm - 4

6x60mm - 8