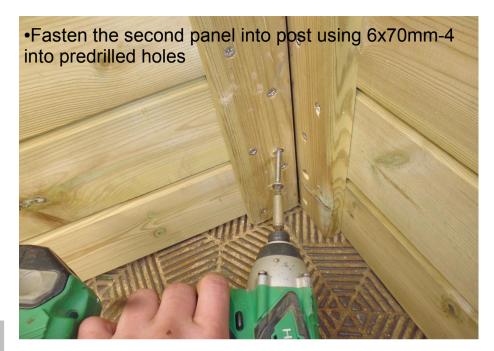

## **Fixings**

6x70mm - 26

M8x110m bolts - 6

6x50mm - 3

6x90mm - 4

6x60mm - 8