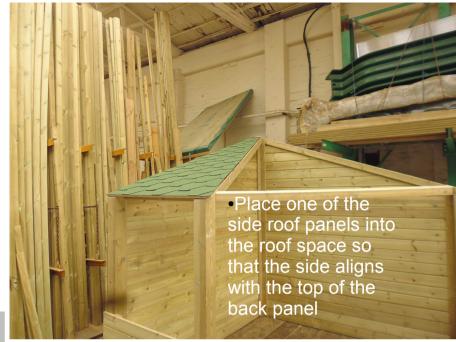

Back panels x2

Front Head Beam

Not Shown -Finial

3

Central Roof bars x 3

Side Roof Bars x2

x 4

9 10