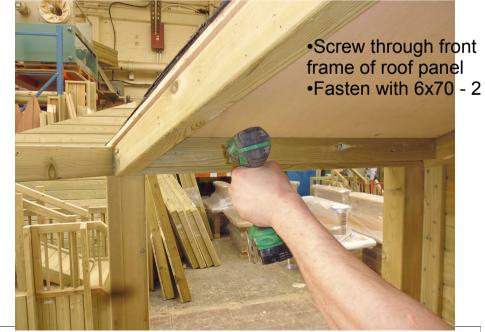

Fasten through roof frame into front head beam •6x70 - 3

www.tts-shopping.com

Tel: 0800 318686

17 18 19 20