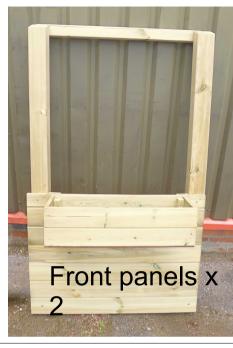

Back panels x2

Front Head Beam

Not Shown -Finial

3

Central Roof bars x 3

Side Roof Bars x2

x 4

9 10