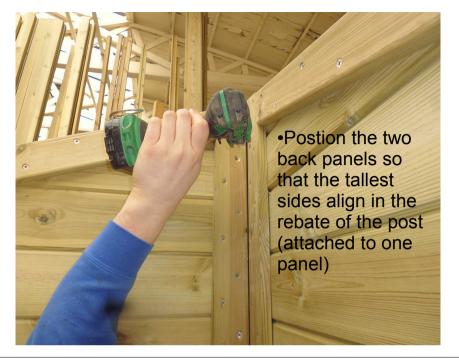

•Bolt through side frame bars
•M8x110 - 4

•Place second central roof panel in place and ensure frame matches as shown
•Bolt through central frame bars
•M8x110 - 2

TTS Group Ltd - Park Lane Business Park, Kirby-in-Ashfield, Nottinghamshire, NG17 9GU, United Kingdom