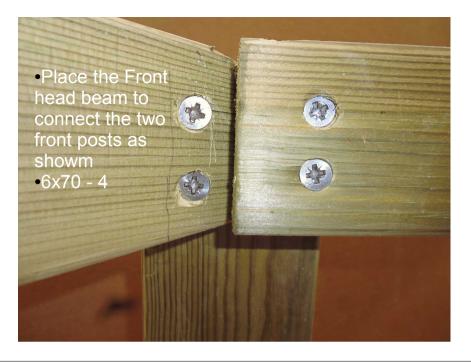

## **Fixings**

6x70mm - 26

M8x110m bolts - 6

6x50mm - 3

6x90mm - 4

6x60mm - 8