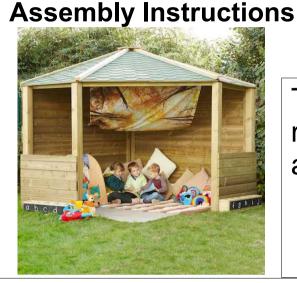

# EY07295 Outdoor Play Corner Cottage

Two persons required for assembly

This unit is designed for use outdoors and on a flat surface.1m should be kept clear around the edge of the playhouse to ensure safe play.

An Adult should ALWAYS SUPERVISE PLAY!

Please retain this information and our contact details for future reference.

## **Siting**

- •The structure should be placed on a level and even surface
- •The structure should be in a corner of a play area
- •Consider anchoring in exposed sites