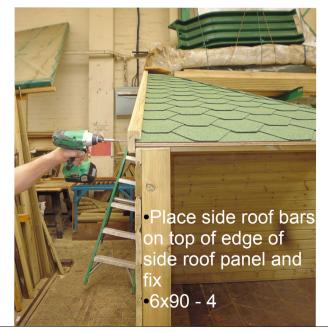

## **Fixings**

6x70mm - 26

M8x110m bolts - 6

6x50mm - 3

6x90mm - 4

6x60mm - 8