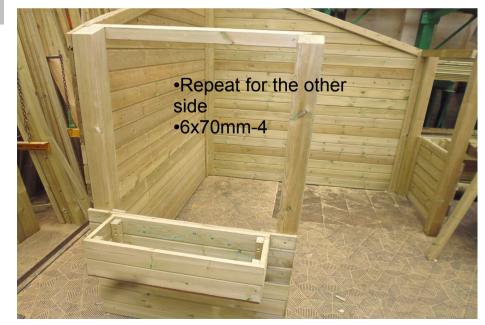

## **Fixings**

6x70mm - 26

M8x110m bolts - 6

6x50mm - 3

6x90mm - 4

6x60mm - 8