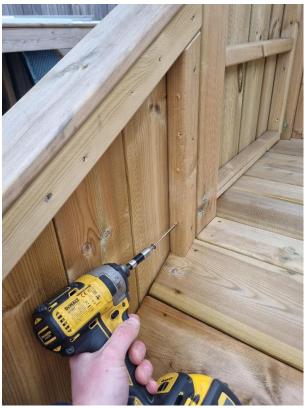

## **Tools Required**

Cordless Drill/Screwdriver

1. Place the centre tower in the selected area on flat level ground.

2. Place the steps into position as shown. Fix the steps to the tower using  $4 \times 100$ mm screws through the pre-drilled holes (2 screws

per side).

3. Place the ramp into position as shown. Fix the ramp to the tower using  $4 \times 100$ mm screws through the pre-drilled holes (2 screws per side)