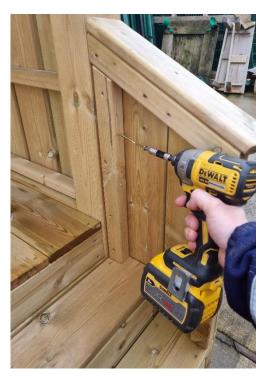

## **Tools Required**

Cordless Drill/Screwdriver

1. Place the centre tower in the selected area on flat level ground.

2. Place the steps into position as shown. Fix the steps to the tower using  $4 \times 100$ mm screws through the pre-drilled holes (2 screws

per side).

3. Place the ramp into position as shown. Fix the ramp to the tower using  $4 \times 100$ mm screws through the pre-drilled holes (2 screws per side)