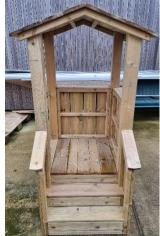

## **Tools Required**

Cordless Drill/Screwdriver

1. Place the centre tower in the selected area on flat level ground.

2. Place the steps into position as shown. Fix the steps to the tower using  $4 \times 100$ mm screws through the pre-drilled holes (2 screws

per side).

3. Place the ramp into position as shown. Fix the ramp to the tower using  $4 \times 100$ mm screws through the pre-drilled holes (2 screws per side)