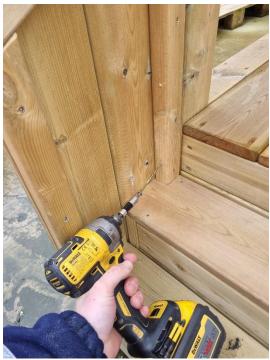

## **Tools Required**

Cordless Drill/Screwdriver

1. Place the centre tower in the selected area on flat level ground.

2. Place the steps into position as shown. Fix the steps to the tower using  $4 \times 100$ mm screws through the pre-drilled holes (2 screws

per side).

3. Place the ramp into position as shown. Fix the ramp to the tower using  $4 \times 100$ mm screws through the pre-drilled holes (2 screws per side)