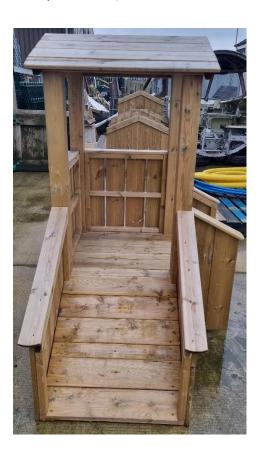

## **Assembly instructions for the Kiddy Clamber Tower**

This product will require two people to assemble.

## **Fitting Kit**

8 x 100mm Screws

1 x PZZ Drill Bit

## **Tools Required**

Cordless Drill/Screwdriver

1. Place the centre tower in the selected area on flat level ground.



2. Place the steps into position as shown. Fix the steps to the tower using  $4 \times 100$ mm screws through the pre-drilled holes (2 screws

per side).









3. Place the ramp into position as shown. Fix the ramp to the tower using  $4 \times 100$ mm screws through the pre-drilled holes (2 screws per side)









## **4.** Finished product.