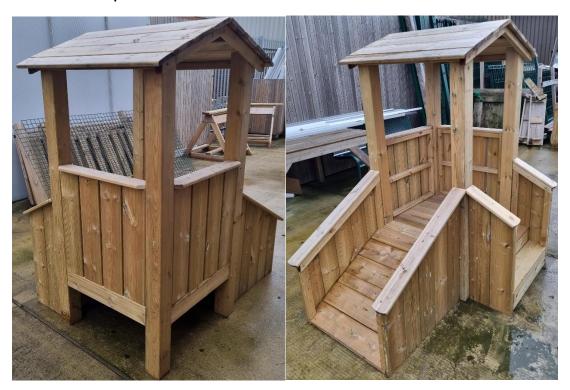

## **Assembly instructions for the Kiddy Clamber Tower**

This product will require two people to assemble.

## **Fitting Kit**

8 x 100mm Screws

1 x PZZ Drill Bit

## **Tools Required**

Cordless Drill/Screwdriver

1. Place the centre tower in the selected area on flat level ground.



2. Place the steps into position as shown. Fix the steps to the tower using  $4 \times 100$ mm screws through the pre-drilled holes (2 screws

per side).









3. Place the ramp into position as shown. Fix the ramp to the tower using  $4 \times 100$ mm screws through the pre-drilled holes (2 screws per side)









## **4.** Finished product.