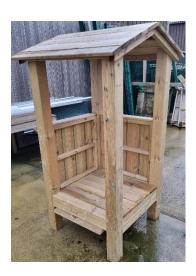

## **Assembly instructions for the Kiddy Clamber Tower**

This product will require two people to assemble.

## **Fitting Kit**

8 x 100mm Screws

1 x PZZ Drill Bit

## **Tools Required**

Cordless Drill/Screwdriver

1. Place the centre tower in the selected area on flat level ground.



2. Place the steps into position as shown. Fix the steps to the tower using  $4 \times 100$ mm screws through the pre-drilled holes (2 screws

per side).









3. Place the ramp into position as shown. Fix the ramp to the tower using  $4 \times 100$ mm screws through the pre-drilled holes (2 screws per side)









## **4.** Finished product.