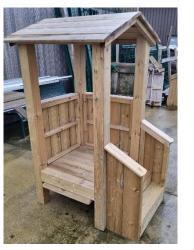

## **Assembly instructions for the Kiddy Clamber Tower**

This product will require two people to assemble.

## **Fitting Kit**

8 x 100mm Screws

1 x PZZ Drill Bit

## **Tools Required**

Cordless Drill/Screwdriver

1. Place the centre tower in the selected area on flat level ground.



2. Place the steps into position as shown. Fix the steps to the tower using  $4 \times 100$ mm screws through the pre-drilled holes (2 screws

per side).









3. Place the ramp into position as shown. Fix the ramp to the tower using  $4 \times 100$ mm screws through the pre-drilled holes (2 screws per side)









## **4.** Finished product.