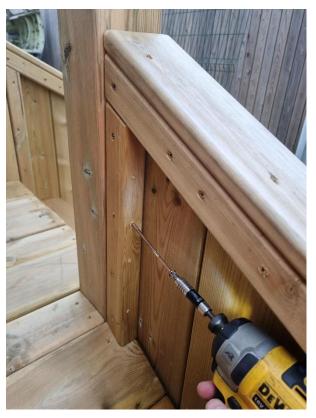

## **Tools Required**

Cordless Drill/Screwdriver

1. Place the centre tower in the selected area on flat level ground.

2. Place the steps into position as shown. Fix the steps to the tower using  $4 \times 100$ mm screws through the pre-drilled holes (2 screws

per side).

3. Place the ramp into position as shown. Fix the ramp to the tower using  $4 \times 100$ mm screws through the pre-drilled holes (2 screws per side)