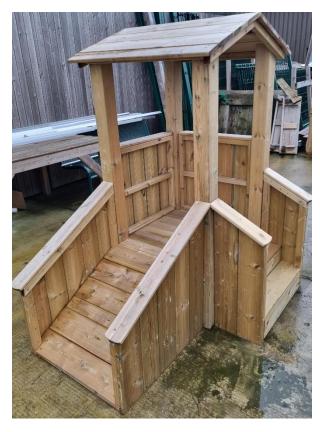

## **Assembly instructions for the Kiddy Clamber Tower**

This product will require two people to assemble.

## **Fitting Kit**

8 x 100mm Screws

1 x PZZ Drill Bit

## **Tools Required**

Cordless Drill/Screwdriver

1. Place the centre tower in the selected area on flat level ground.



2. Place the steps into position as shown. Fix the steps to the tower using  $4 \times 100$ mm screws through the pre-drilled holes (2 screws

per side).









3. Place the ramp into position as shown. Fix the ramp to the tower using  $4 \times 100$ mm screws through the pre-drilled holes (2 screws per side)









## **4.** Finished product.