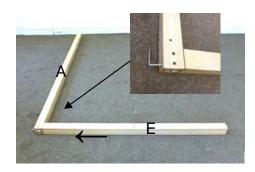

## THIS IS A 2 PERSON ASSEMBLY

1. Align the dowel in the base post (E) to the hole in the bottom of the upright post (A), tap together and screw in a bolt.

2. Align the dowels in the bottom back panel (e) to the holes on the upright post (A), tap together and screw in a bolt.