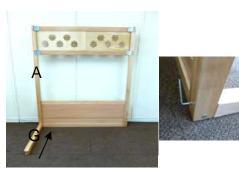

7. Carefully stand the part assembly up and rest against a wall. Align the dowel in the base post (G) to the hole on the bottom of the upright post (A), tap together and screw in a bolt.

8. Align the dowel in the base post (G) to the hole in the bottom of the upright post (B), tap together and screw in a bolt.