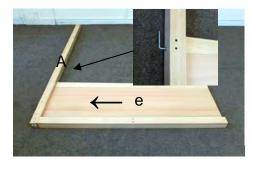

## THIS IS A 2 PERSON ASSEMBLY

1. Align the dowel in the base post (E) to the hole in the bottom of the upright post (A), tap together and screw in a bolt.

2. Align the dowels in the bottom back panel (e) to the holes on the upright post (A), tap together and screw in a bolt.