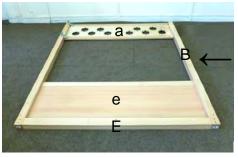

5. Align the dowels in the base post (E), bottom back panel (e) and top back panel (a) to the holes in the upright post (B), tap together and screw in 2 bolts.

**ASSEMBLY** 

6. Place 2 brackets into the grooves in the top back panel (a) onto the bolts in the upright post (B). Screw 6 woodscrews, 4 washers and 4 nuts. (Do not tighten)

3. Align the dowels in the top back panel (a) to the holes in the upright post (A), ensuring the bracket grooves are showing and tap together.

4. Place 2 brackets into the grooves in the top back panel (a) onto the bolts in the upright post (A). Screw 6 woodscrews, 4 washers and 4 nuts. (Do not tighten)