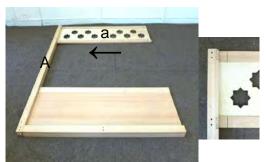

## THIS IS A 2 PERSON ASSEMBLY

1. Align the dowel in the base post (E) to the hole in the bottom of the upright post (A), tap together and screw in a bolt.

2. Align the dowels in the bottom back panel (e) to the holes on the upright post (A), tap together and screw in a bolt.

5. Align the dowels in the base post (E), bottom back panel (e) and top back panel (a) to the holes in the upright post (B), tap together and screw in 2 bolts.

**ASSEMBLY** 

6. Place 2 brackets into the grooves in the top back panel (a) onto the bolts in the upright post (B). Screw 6 woodscrews, 4 washers and 4 nuts. (Do not tighten)