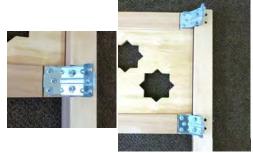

3. Align the dowels in the top back panel (a) to the holes in the upright post (A), ensuring the bracket grooves are showing and tap together.

4. Place 2 brackets into the grooves in the top back panel (a) onto the bolts in the upright post (A). Screw 6 woodscrews, 4 washers and 4 nuts. (Do not tighten)