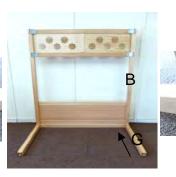

5. Align the dowels in the base post (E), bottom back panel (e) and top back panel (a) to the holes in the upright post (B), tap together and screw in 2 bolts.

**ASSEMBLY** 

6. Place 2 brackets into the grooves in the top back panel (a) onto the bolts in the upright post (B). Screw 6 woodscrews, 4 washers and 4 nuts. (Do not tighten)

7. Carefully stand the part assembly up and rest against a wall. Align the dowel in the base post (G) to the hole on the bottom of the upright post (A), tap together and screw in a bolt.

8. Align the dowel in the base post (G) to the hole in the bottom of the upright post (B), tap together and screw in a bolt.