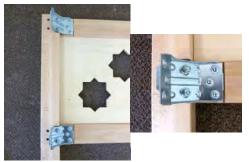

5. Align the dowels in the base post (E), bottom back panel (e) and top back panel (a) to the holes in the upright post (B), tap together and screw in 2 bolts.

**ASSEMBLY** 

6. Place 2 brackets into the grooves in the top back panel (a) onto the bolts in the upright post (B). Screw 6 woodscrews, 4 washers and 4 nuts. (Do not tighten)