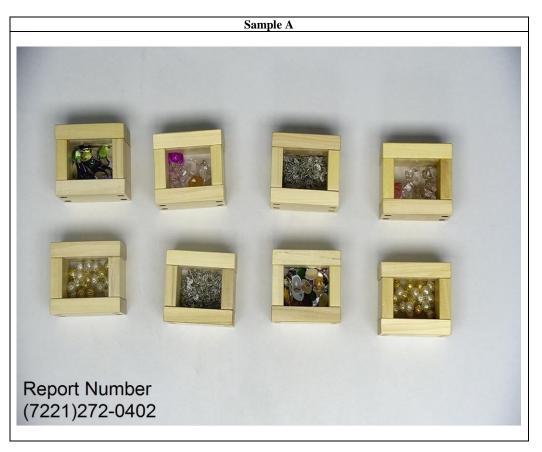

measurement has not been taken into account when assessing pass/fail of the sample against the requirements of the standard. In case consideration of measurement uncertainties when assessing pass/ fail limits, some results may be in borderline.

The test result, the uncertainties (if applicable) with confidence probability are given on the following pages which are part of this report.

Note: The test results included in the report belongs to only tested sample(s).

**EXECUTIVE SUMMARY:** Only vendor selected tests have been performed and submitted samples have been rated as "**PASS**".

Bureau Veritas Consumer Products Services Turkey BV CPS Test Lab. Ltd. Sti.

Eylem Yaldizli Murat Senior Client Team Lead -Hardline

M 0

Kerem Can Operations Manager



# -Photo of the Submitted Sample-





# TEST RESULTS

## EN 71-1: 2014 + A1:2018 Physical and Mechanical Properties\*

| Clause                                                                                                   | Clause Description                                   | Test Method                                     | RESULT        |
|----------------------------------------------------------------------------------------------------------|------------------------------------------------------|-------------------------------------------------|---------------|
| 4                                                                                                        | General Requirements                                 | -                                               |               |
| 4.1