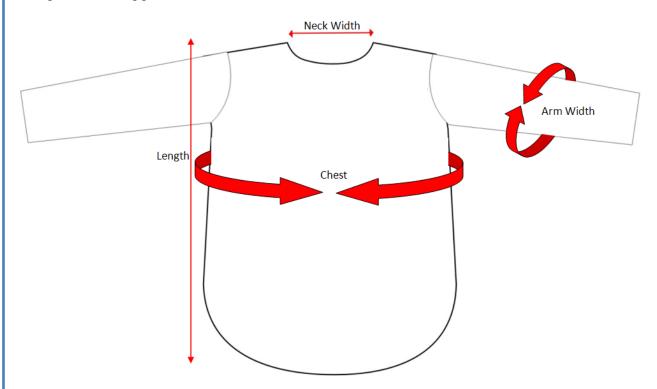

## Sizing Guide for TTS Waterplay Clothing

We wanted to give you piece of mind when you choose our waterplay clothing, so we've put together this sizing guide. Chest and arm measurements are around.

|         |                                | Dimensions - all in cm |        |            |                       |
|---------|--------------------------------|------------------------|--------|------------|-----------------------|
| Code    | Description                    | Chest<br>(Around)      | Length | Neck Width | Arm Width<br>(Around) |
| EY02673 | Nylon Baby Overall pk4         | 42                     | 39.5   | 12         | 8.5                   |
| EY02674 | Toddler Overall pk4            | 46                     | 46.5   | 14         | 11                    |
| EY02655 | Waterplay Overall 3-4 yrs      | 61                     | 58     | 12         | 14                    |
| EY02656 | Waterplay Overall 5-6yrs       | 66                     | 61     | 13         | 16                    |
| EY02661 | Nylon Water Play Smock 3-4yrs  | 61                     | 58     | 13         | 14                    |
| EY02662 | Nylon Water Play Smock 5-6yrs  | 66                     | 61     | 14         | 14                    |
| EY02667 | PVC Popover 61 x 58cm (3-4yrs) | 61                     | 58     | 14         | N/A (sleeveless)      |
| EY02668 | PVC Popover 66 x 61cm (5-6yrs) | 66                     | 61     | 15         | N/A (sleeveless)      |