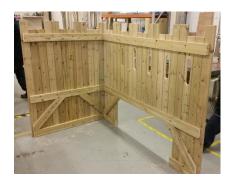

#### PLEASE NOTE THAT ASSEMBLY WILL NEED AT LEAST TWO ADULTS.

- CHECK ALL PARTS ARE PRESENT.
- 2. SELECT SUITABLE LEVEL POSITION.
- 3. STAND UP THE LARGE PANEL WITH ARROW SLITS. Fig 1
- 4. OFFFER UP THE SMALL PANEL WITHOUT THE DOOR UP TO THE LARGE PANEL, AND FIX TOGETHER USING FIVE X 100MM SCREWS THROUGH THE MARKED PRE DRILLED HOLES. Fig 2, 3, 4 & 5
- 5. OFFER UP THE LARGE PANEL WITHOUT THE ARROW SLITS TO THE SMALL SOLID PANEL AND FIX WITH FIVE X 100MM SCREWS, THROUGH THE MARKED PRE DRILLED HOLES. Fig 6, 7, 8 & 9
- 6. SLIDE THE FLOOR INTO POSITION IN BETWEEN BOTH LARGE PANELS AND UP TO THE SMALL SOLID PANEL. Fig 10
- 7. PLACE THE DOOR PANEL IN BETWEEN BOTH LARGE PANELS, ENSURING THE FRONT PANEL IS TIGHT UP TO THE FLOOR. FIX TOGETHER USING TEN X 100MM SCREWS, FIVE IN EACH LARGE PANEL INTO THE FRONT PANEL, THROUGH THE MARKED PRE DRILLED HOLES. Fig 11, 12 & 13
- 8. WHEN ALL THE SIDE PANELS ARE FIXED TOGETHER AND THE FLOOR IS SAT IN THE CORRECT POSITION, FROM UNDER THE PRODUCT, FIX THE FLOOR TO ALL SIDE PANELS USING THIRTY TWO 60MM SCREWS THROUGH MARKED PRE DRILLED HOLES. (SIX SCREWS INTO BOTH SMALL PANELS AND TEN SCREWS INTO BOTH LARGE PANELS). Fig 14 & 15
- 9. OFFER UP THE FRONT RAMP ONTO THE BATTEN OF TIMBER UNDER THE DOOR, PLACE INTO POSITION AND FIX USING TWO X 100MM SCREWS (ONE EACH SIDE), AND TWO X 60MM SCREWS THROUGH TOP OF THE RAMP INTO TIMBER BATTON, THROUGH THE MARKED PRE DRILLED HOLES. Fig 16, 17, 18 & 19
- 10. Finished product Fig 20