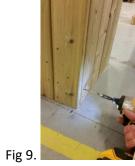

#### PLEASE NOTE THAT ASSEMBLY WILL NEED AT LEAST TWO ADULTS.

- CHECK ALL PARTS ARE PRESENT.
- 2. SELECT SUITABLE LEVEL POSITION.
- 3. STAND UP THE LARGE PANEL WITH ARROW SLITS. Fig 1
- 4. OFFFER UP THE SMALL PANEL WITHOUT THE DOOR UP TO THE LARGE PANEL, AND FIX TOGETHER USING FIVE X 100MM SCREWS THROUGH THE MARKED PRE DRILLED HOLES. Fig 2, 3, 4 & 5
- 5. OFFER UP THE LARGE PANEL WITHOUT THE ARROW SLITS TO THE SMALL SOLID PANEL AND FIX WITH FIVE X 100MM SCREWS, THROUGH THE MARKED PRE DRILLED HOLES. Fig 6, 7, 8 & 9
- 6. SLIDE THE FLOOR INTO POSITION IN BETWEEN BOTH LARGE PANELS AND UP TO THE SMALL SOLID PANEL. Fig 10
- 7. PLACE THE DOOR PANEL IN BETWEEN BOTH LARGE PANELS, ENSURING THE FRONT PANEL IS TIGHT UP TO THE FLOOR. FIX TOGETHER USING TEN X 100MM SCREWS, FIVE IN EACH LARGE PANEL INTO THE FRONT PANEL, THROUGH THE MARKED PRE DRILLED HOLES. Fig 11, 12 & 13
- 8. WHEN ALL THE SIDE PANELS ARE FIXED TOGETHER AND THE FLOOR IS SAT IN THE CORRECT POSITION, FROM UNDER THE PRODUCT, FIX THE FLOOR TO ALL SIDE PANELS USING THIRTY TWO 60MM SCREWS THROUGH MARKED PRE DRILLED HOLES. (SIX SCREWS INTO BOTH SMALL PANELS AND TEN SCREWS INTO BOTH LARGE PANELS). Fig 14 & 15
- 9. OFFER UP THE FRONT RAMP ONTO THE BATTEN OF TIMBER UNDER THE DOOR, PLACE INTO POSITION AND FIX USING TWO X 100MM SCREWS (ONE EACH SIDE), AND TWO X 60MM SCREWS THROUGH TOP OF THE RAMP INTO TIMBER BATTON, THROUGH THE MARKED PRE DRILLED HOLES. Fig 16, 17, 18 & 19
- 10. Finished product Fig 20