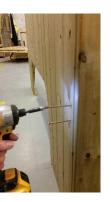

#### PLEASE NOTE THAT ASSEMBLY WILL NEED AT LEAST TWO ADULTS.

- CHECK ALL PARTS ARE PRESENT.
- 2. SELECT SUITABLE LEVEL POSITION.
- 3. STAND UP THE LARGE PANEL WITH ARROW SLITS. Fig 1
- 4. OFFFER UP THE SMALL PANEL WITHOUT THE DOOR UP TO THE LARGE PANEL, AND FIX TOGETHER USING FIVE X 100MM SCREWS THROUGH THE MARKED PRE DRILLED HOLES. Fig 2, 3, 4 & 5
- 5. OFFER UP THE LARGE PANEL WITHOUT THE ARROW SLITS TO THE SMALL SOLID PANEL AND FIX WITH FIVE X 100MM SCREWS, THROUGH THE MARKED PRE DRILLED HOLES. Fig 6, 7, 8 & 9
- 6. SLIDE THE FLOOR INTO POSITION IN BETWEEN BOTH LARGE PANELS AND UP TO THE SMALL SOLID PANEL. Fig 10
- 7. PLACE THE DOOR PANEL IN BETWEEN BOTH LARGE PANELS, ENSURING THE FRONT PANEL IS TIGHT UP TO THE FLOOR. FIX TOGETHER USING TEN X 100MM SCREWS, FIVE IN EACH LARGE PANEL INTO THE FRONT PANEL, THROUGH THE MARKED PRE DRILLED HOLES. Fig 11, 12 & 13
- 8. WHEN ALL THE SIDE PANELS ARE FIXED TOGETHER AND THE FLOOR IS SAT IN THE CORRECT POSITION, FROM UNDER THE PRODUCT, FIX THE FLOOR TO ALL SIDE PANELS USING THIRTY TWO 60MM SCREWS THROUGH MARKED PRE DRILLED HOLES. (SIX SCREWS INTO BOTH SMALL PANELS AND TEN SCREWS INTO BOTH LARGE PANELS). Fig 14 & 15
- 9. OFFER UP THE FRONT RAMP ONTO THE BATTEN OF TIMBER UNDER THE DOOR, PLACE INTO POSITION AND FIX USING TWO X 100MM SCREWS (ONE EACH SIDE), AND TWO X 60MM SCREWS THROUGH TOP OF THE RAMP INTO TIMBER BATTON, THROUGH THE MARKED PRE DRILLED HOLES. Fig 16, 17, 18 & 19
- 10. Finished product Fig 20