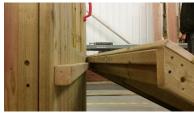

#### PLEASE NOTE THAT ASSEMBLY WILL NEED AT LEAST TWO ADULTS.

- CHECK ALL PARTS ARE PRESENT.
- 2. SELECT SUITABLE LEVEL POSITION.
- 3. STAND UP THE LARGE PANEL WITH ARROW SLITS. Fig 1
- 4. OFFFER UP THE SMALL PANEL WITHOUT THE DOOR UP TO THE LARGE PANEL, AND FIX TOGETHER USING FIVE X 100MM SCREWS THROUGH THE MARKED PRE DRILLED HOLES. Fig 2, 3, 4 & 5
- 5. OFFER UP THE LARGE PANEL WITHOUT THE ARROW SLITS TO THE SMALL SOLID PANEL AND FIX WITH FIVE X 100MM SCREWS, THROUGH THE MARKED PRE DRILLED HOLES. Fig 6, 7, 8 & 9
- 6. SLIDE THE FLOOR INTO POSITION IN BETWEEN BOTH LARGE PANELS AND UP TO THE SMALL SOLID PANEL. Fig 10
- 7. PLACE THE DOOR PANEL IN BETWEEN BOTH LARGE PANELS, ENSURING THE FRONT PANEL IS TIGHT UP TO THE FLOOR. FIX TOGETHER USING TEN X 100MM SCREWS, FIVE IN EACH LARGE PANEL INTO THE FRONT PANEL, THROUGH THE MARKED PRE DRILLED HOLES. Fig 11, 12 & 13
- 8. WHEN ALL THE SIDE PANELS ARE FIXED TOGETHER AND THE FLOOR IS SAT IN THE CORRECT POSITION, FROM UNDER THE PRODUCT, FIX THE FLOOR TO ALL SIDE PANELS USING THIRTY TWO 60MM SCREWS THROUGH MARKED PRE DRILLED HOLES. (SIX SCREWS INTO BOTH SMALL PANELS AND TEN SCREWS INTO BOTH LARGE PANELS). Fig 14 & 15
- 9. OFFER UP THE FRONT RAMP ONTO THE BATTEN OF TIMBER UNDER THE DOOR, PLACE INTO POSITION AND FIX USING TWO X 100MM SCREWS (ONE EACH SIDE), AND TWO X 60MM SCREWS THROUGH TOP OF THE RAMP INTO TIMBER BATTON, THROUGH THE MARKED PRE DRILLED HOLES. Fig 16, 17, 18 & 19
- 10. Finished product Fig 20

# ASSEMBLY INSTRUCTIONS – EY07086 Creative Castle

Fig 1.

Fig 3.

Fig 4.

Fig 5.

Fig 6.

Fig 2.