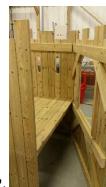

#### PLEASE NOTE THAT ASSEMBLY WILL NEED AT LEAST TWO ADULTS.

- CHECK ALL PARTS ARE PRESENT.
- 2. SELECT SUITABLE LEVEL POSITION.
- 3. STAND UP THE LARGE PANEL WITH ARROW SLITS. Fig 1
- 4. OFFFER UP THE SMALL PANEL WITHOUT THE DOOR UP TO THE LARGE PANEL, AND FIX TOGETHER USING FIVE X 100MM SCREWS THROUGH THE MARKED PRE DRILLED HOLES. Fig 2, 3, 4 & 5
- 5. OFFER UP THE LARGE PANEL WITHOUT THE ARROW SLITS TO THE SMALL SOLID PANEL AND FIX WITH FIVE X 100MM SCREWS, THROUGH THE MARKED PRE DRILLED HOLES. Fig 6, 7, 8 & 9
- 6. SLIDE THE FLOOR INTO POSITION IN BETWEEN BOTH LARGE PANELS AND UP TO THE SMALL SOLID PANEL. Fig 10
- 7. PLACE THE DOOR PANEL IN BETWEEN BOTH LARGE PANELS, ENSURING THE FRONT PANEL IS TIGHT UP TO THE FLOOR. FIX TOGETHER USING TEN X 100MM SCREWS, FIVE IN EACH LARGE PANEL INTO THE FRONT PANEL, THROUGH THE MARKED PRE DRILLED HOLES. Fig 11, 12 & 13
- 8. WHEN ALL THE SIDE PANELS ARE FIXED TOGETHER AND THE FLOOR IS SAT IN THE CORRECT POSITION, FROM UNDER THE PRODUCT, FIX THE FLOOR TO ALL SIDE PANELS USING THIRTY TWO 60MM SCREWS THROUGH MARKED PRE DRILLED HOLES. (SIX SCREWS INTO BOTH SMALL PANELS AND TEN SCREWS INTO BOTH LARGE PANELS). Fig 14 & 15
- 9. OFFER UP THE FRONT RAMP ONTO THE BATTEN OF TIMBER UNDER THE DOOR, PLACE INTO POSITION AND FIX USING TWO X 100MM SCREWS (ONE EACH SIDE), AND TWO X 60MM SCREWS THROUGH TOP OF THE RAMP INTO TIMBER BATTON, THROUGH THE MARKED PRE DRILLED HOLES. Fig 16, 17, 18 & 19
- 10. Finished product Fig 20