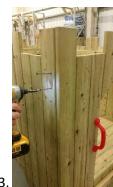

#### PLEASE NOTE THAT ASSEMBLY WILL NEED AT LEAST TWO ADULTS.

- CHECK ALL PARTS ARE PRESENT.
- 2. SELECT SUITABLE LEVEL POSITION.
- 3. STAND UP THE LARGE PANEL WITH ARROW SLITS. Fig 1
- 4. OFFFER UP THE SMALL PANEL WITHOUT THE DOOR UP TO THE LARGE PANEL, AND FIX TOGETHER USING FIVE X 100MM SCREWS THROUGH THE MARKED PRE DRILLED HOLES. Fig 2, 3, 4 & 5
- 5. OFFER UP THE LARGE PANEL WITHOUT THE ARROW SLITS TO THE SMALL SOLID PANEL AND FIX WITH FIVE X 100MM SCREWS, THROUGH THE MARKED PRE DRILLED HOLES. Fig 6, 7, 8 & 9
- 6. SLIDE THE FLOOR INTO POSITION IN BETWEEN BOTH LARGE PANELS AND UP TO THE SMALL SOLID PANEL. Fig 10
- 7. PLACE THE DOOR PANEL IN BETWEEN BOTH LARGE PANELS, ENSURING THE FRONT PANEL IS TIGHT UP TO THE FLOOR. FIX TOGETHER USING TEN X 100MM SCREWS, FIVE IN EACH LARGE PANEL INTO THE FRONT PANEL, THROUGH THE MARKED PRE DRILLED HOLES. Fig 11, 12 & 13
- 8. WHEN ALL THE SIDE PANELS ARE FIXED TOGETHER AND THE FLOOR IS SAT IN THE CORRECT POSITION, FROM UNDER THE PRODUCT, FIX THE FLOOR TO ALL SIDE PANELS USING THIRTY TWO 60MM SCREWS THROUGH MARKED PRE DRILLED HOLES. (SIX SCREWS INTO BOTH SMALL PANELS AND TEN SCREWS INTO BOTH LARGE PANELS). Fig 14 & 15
- 9. OFFER UP THE FRONT RAMP ONTO THE BATTEN OF TIMBER UNDER THE DOOR, PLACE INTO POSITION AND FIX USING TWO X 100MM SCREWS (ONE EACH SIDE), AND TWO X 60MM SCREWS THROUGH TOP OF THE RAMP INTO TIMBER BATTON, THROUGH THE MARKED PRE DRILLED HOLES. Fig 16, 17, 18 & 19
- 10. Finished product Fig 20