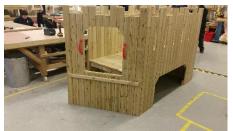

#### PLEASE NOTE THAT ASSEMBLY WILL NEED AT LEAST TWO ADULTS.

- CHECK ALL PARTS ARE PRESENT.
- 2. SELECT SUITABLE LEVEL POSITION.
- 3. STAND UP THE LARGE PANEL WITH ARROW SLITS. Fig 1
- 4. OFFFER UP THE SMALL PANEL WITHOUT THE DOOR UP TO THE LARGE PANEL, AND FIX TOGETHER USING FIVE X 100MM SCREWS THROUGH THE MARKED PRE DRILLED HOLES. Fig 2, 3, 4 & 5
- 5. OFFER UP THE LARGE PANEL WITHOUT THE ARROW SLITS TO THE SMALL SOLID PANEL AND FIX WITH FIVE X 100MM SCREWS, THROUGH THE MARKED PRE DRILLED HOLES. Fig 6, 7, 8 & 9
- 6. SLIDE THE FLOOR INTO POSITION IN BETWEEN BOTH LARGE PANELS AND UP TO THE SMALL SOLID PANEL. Fig 10
- 7. PLACE THE DOOR PANEL IN BETWEEN BOTH LARGE PANELS, ENSURING THE FRONT PANEL IS TIGHT UP TO THE FLOOR. FIX TOGETHER USING TEN X 100MM SCREWS, FIVE IN EACH LARGE PANEL INTO THE FRONT PANEL, THROUGH THE MARKED PRE DRILLED HOLES. Fig 11, 12 & 13
- 8. WHEN ALL THE SIDE PANELS ARE FIXED TOGETHER AND THE FLOOR IS SAT IN THE CORRECT POSITION, FROM UNDER THE PRODUCT, FIX THE FLOOR TO ALL SIDE PANELS USING THIRTY TWO 60MM SCREWS THROUGH MARKED PRE DRILLED HOLES. (SIX SCREWS INTO BOTH SMALL PANELS AND TEN SCREWS INTO BOTH LARGE PANELS). Fig 14 & 15
- 9. OFFER UP THE FRONT RAMP ONTO THE BATTEN OF TIMBER UNDER THE DOOR, PLACE INTO POSITION AND FIX USING TWO X 100MM SCREWS (ONE EACH SIDE), AND TWO X 60MM SCREWS THROUGH TOP OF THE RAMP INTO TIMBER BATTON, THROUGH THE MARKED PRE DRILLED HOLES. Fig 16, 17, 18 & 19
- 10. Finished product Fig 20