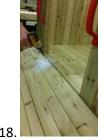

#### PLEASE NOTE THAT ASSEMBLY WILL NEED AT LEAST TWO ADULTS.

- CHECK ALL PARTS ARE PRESENT.
- 2. SELECT SUITABLE LEVEL POSITION.
- 3. STAND UP THE LARGE PANEL WITH ARROW SLITS. Fig 1
- 4. OFFFER UP THE SMALL PANEL WITHOUT THE DOOR UP TO THE LARGE PANEL, AND FIX TOGETHER USING FIVE X 100MM SCREWS THROUGH THE MARKED PRE DRILLED HOLES. Fig 2, 3, 4 & 5
- 5. OFFER UP THE LARGE PANEL WITHOUT THE ARROW SLITS TO THE SMALL SOLID PANEL AND FIX WITH FIVE X 100MM SCREWS, THROUGH THE MARKED PRE DRILLED HOLES. Fig 6, 7, 8 & 9
- 6. SLIDE THE FLOOR INTO POSITION IN BETWEEN BOTH LARGE PANELS AND UP TO THE SMALL SOLID PANEL. Fig 10
- 7. PLACE THE DOOR PANEL IN BETWEEN BOTH LARGE PANELS, ENSURING THE FRONT PANEL IS TIGHT UP TO THE FLOOR. FIX TOGETHER USING TEN X 100MM SCREWS, FIVE IN EACH LARGE PANEL INTO THE FRONT PANEL, THROUGH THE MARKED PRE DRILLED HOLES. Fig 11, 12 & 13
- 8. WHEN ALL THE SIDE PANELS ARE FIXED TOGETHER AND THE FLOOR IS SAT IN THE CORRECT POSITION, FROM UNDER THE PRODUCT, FIX THE FLOOR TO ALL SIDE PANELS USING THIRTY TWO 60MM SCREWS THROUGH MARKED PRE DRILLED HOLES. (SIX SCREWS INTO BOTH SMALL PANELS AND TEN SCREWS INTO BOTH LARGE PANELS). Fig 14 & 15
- 9. OFFER UP THE FRONT RAMP ONTO THE BATTEN OF TIMBER UNDER THE DOOR, PLACE INTO POSITION AND FIX USING TWO X 100MM SCREWS (ONE EACH SIDE), AND TWO X 60MM SCREWS THROUGH TOP OF THE RAMP INTO TIMBER BATTON, THROUGH THE MARKED PRE DRILLED HOLES. Fig 16, 17, 18 & 19
- 10. Finished product Fig 20

### **ASSEMBLY INSTRUCTIONS – EY07086**

Fig 16.

Fig 20.