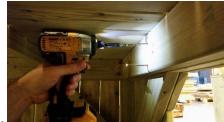

#### PLEASE NOTE THAT ASSEMBLY WILL NEED AT LEAST TWO ADULTS.

- CHECK ALL PARTS ARE PRESENT.
- 2. SELECT SUITABLE LEVEL POSITION.
- 3. STAND UP THE LARGE PANEL WITH ARROW SLITS. Fig 1
- 4. OFFFER UP THE SMALL PANEL WITHOUT THE DOOR UP TO THE LARGE PANEL, AND FIX TOGETHER USING FIVE X 100MM SCREWS THROUGH THE MARKED PRE DRILLED HOLES. Fig 2, 3, 4 & 5
- 5. OFFER UP THE LARGE PANEL WITHOUT THE ARROW SLITS TO THE SMALL SOLID PANEL AND FIX WITH FIVE X 100MM SCREWS, THROUGH THE MARKED PRE DRILLED HOLES. Fig 6, 7, 8 & 9
- 6. SLIDE THE FLOOR INTO POSITION IN BETWEEN BOTH LARGE PANELS AND UP TO THE SMALL SOLID PANEL. Fig 10
- 7. PLACE THE DOOR PANEL IN BETWEEN BOTH LARGE PANELS, ENSURING THE FRONT PANEL IS TIGHT UP TO THE FLOOR. FIX TOGETHER USING TEN X 100MM SCREWS, FIVE IN EACH LARGE PANEL INTO THE FRONT PANEL, THROUGH THE MARKED PRE DRILLED HOLES. Fig 11, 12 & 13
- 8. WHEN ALL THE SIDE PANELS ARE FIXED TOGETHER AND THE FLOOR IS SAT IN THE CORRECT POSITION, FROM UNDER THE PRODUCT, FIX THE FLOOR TO ALL SIDE PANELS USING THIRTY TWO 60MM SCREWS THROUGH MARKED PRE DRILLED HOLES. (SIX SCREWS INTO BOTH SMALL PANELS AND TEN SCREWS INTO BOTH LARGE PANELS). Fig 14 & 15
- 9. OFFER UP THE FRONT RAMP ONTO THE BATTEN OF TIMBER UNDER THE DOOR, PLACE INTO POSITION AND FIX USING TWO X 100MM SCREWS (ONE EACH SIDE), AND TWO X 60MM SCREWS THROUGH TOP OF THE RAMP INTO TIMBER BATTON, THROUGH THE MARKED PRE DRILLED HOLES. Fig 16, 17, 18 & 19
- 10. Finished product Fig 20