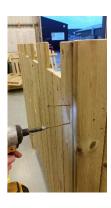

#### PLEASE NOTE THAT ASSEMBLY WILL NEED AT LEAST TWO ADULTS.

- CHECK ALL PARTS ARE PRESENT.
- 2. SELECT SUITABLE LEVEL POSITION.
- 3. STAND UP THE LARGE PANEL WITH ARROW SLITS. Fig 1
- 4. OFFFER UP THE SMALL PANEL WITHOUT THE DOOR UP TO THE LARGE PANEL, AND FIX TOGETHER USING FIVE X 100MM SCREWS THROUGH THE MARKED PRE DRILLED HOLES. Fig 2, 3, 4 & 5
- 5. OFFER UP THE LARGE PANEL WITHOUT THE ARROW SLITS TO THE SMALL SOLID PANEL AND FIX WITH FIVE X 100MM SCREWS, THROUGH THE MARKED PRE DRILLED HOLES. Fig 6, 7, 8 & 9
- 6. SLIDE THE FLOOR INTO POSITION IN BETWEEN BOTH LARGE PANELS AND UP TO THE SMALL SOLID PANEL. Fig 10
- 7. PLACE THE DOOR PANEL IN BETWEEN BOTH LARGE PANELS, ENSURING THE FRONT PANEL IS TIGHT UP TO THE FLOOR. FIX TOGETHER USING TEN X 100MM SCREWS, FIVE IN EACH LARGE PANEL INTO THE FRONT PANEL, THROUGH THE MARKED PRE DRILLED HOLES. Fig 11, 12 & 13
- 8. WHEN ALL THE SIDE PANELS ARE FIXED TOGETHER AND THE FLOOR IS SAT IN THE CORRECT POSITION, FROM UNDER THE PRODUCT, FIX THE FLOOR TO ALL SIDE PANELS USING THIRTY TWO 60MM SCREWS THROUGH MARKED PRE DRILLED HOLES. (SIX SCREWS INTO BOTH SMALL PANELS AND TEN SCREWS INTO BOTH LARGE PANELS). Fig 14 & 15
- 9. OFFER UP THE FRONT RAMP ONTO THE BATTEN OF TIMBER UNDER THE DOOR, PLACE INTO POSITION AND FIX USING TWO X 100MM SCREWS (ONE EACH SIDE), AND TWO X 60MM SCREWS THROUGH TOP OF THE RAMP INTO TIMBER BATTON, THROUGH THE MARKED PRE DRILLED HOLES. Fig 16, 17, 18 & 19
- 10. Finished product Fig 20