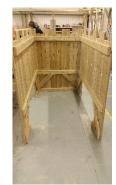

#### PLEASE NOTE THAT ASSEMBLY WILL NEED AT LEAST TWO ADULTS.

- CHECK ALL PARTS ARE PRESENT.
- 2. SELECT SUITABLE LEVEL POSITION.
- 3. STAND UP THE LARGE PANEL WITH ARROW SLITS. Fig 1
- 4. OFFFER UP THE SMALL PANEL WITHOUT THE DOOR UP TO THE LARGE PANEL, AND FIX TOGETHER USING FIVE X 100MM SCREWS THROUGH THE MARKED PRE DRILLED HOLES. Fig 2, 3, 4 & 5
- 5. OFFER UP THE LARGE PANEL WITHOUT THE ARROW SLITS TO THE SMALL SOLID PANEL AND FIX WITH FIVE X 100MM SCREWS, THROUGH THE MARKED PRE DRILLED HOLES. Fig 6, 7, 8 & 9
- 6. SLIDE THE FLOOR INTO POSITION IN BETWEEN BOTH LARGE PANELS AND UP TO THE SMALL SOLID PANEL. Fig 10
- 7. PLACE THE DOOR PANEL IN BETWEEN BOTH LARGE PANELS, ENSURING THE FRONT PANEL IS TIGHT UP TO THE FLOOR. FIX TOGETHER USING TEN X 100MM SCREWS, FIVE IN EACH LARGE PANEL INTO THE FRONT PANEL, THROUGH THE MARKED PRE DRILLED HOLES. Fig 11, 12 & 13
- 8. WHEN ALL THE SIDE PANELS ARE FIXED TOGETHER AND THE FLOOR IS SAT IN THE CORRECT POSITION, FROM UNDER THE PRODUCT, FIX THE FLOOR TO ALL SIDE PANELS USING THIRTY TWO 60MM SCREWS THROUGH MARKED PRE DRILLED HOLES. (SIX SCREWS INTO BOTH SMALL PANELS AND TEN SCREWS INTO BOTH LARGE PANELS). Fig 14 & 15
- 9. OFFER UP THE FRONT RAMP ONTO THE BATTEN OF TIMBER UNDER THE DOOR, PLACE INTO POSITION AND FIX USING TWO X 100MM SCREWS (ONE EACH SIDE), AND TWO X 60MM SCREWS THROUGH TOP OF THE RAMP INTO TIMBER BATTON, THROUGH THE MARKED PRE DRILLED HOLES. Fig 16, 17, 18 & 19
- 10. Finished product Fig 20