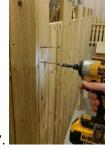

#### PLEASE NOTE THAT ASSEMBLY WILL NEED AT LEAST TWO ADULTS.

- CHECK ALL PARTS ARE PRESENT.
- 2. SELECT SUITABLE LEVEL POSITION.
- 3. STAND UP THE LARGE PANEL WITH ARROW SLITS. Fig 1
- 4. OFFFER UP THE SMALL PANEL WITHOUT THE DOOR UP TO THE LARGE PANEL, AND FIX TOGETHER USING FIVE X 100MM SCREWS THROUGH THE MARKED PRE DRILLED HOLES. Fig 2, 3, 4 & 5
- 5. OFFER UP THE LARGE PANEL WITHOUT THE ARROW SLITS TO THE SMALL SOLID PANEL AND FIX WITH FIVE X 100MM SCREWS, THROUGH THE MARKED PRE DRILLED HOLES. Fig 6, 7, 8 & 9
- 6. SLIDE THE FLOOR INTO POSITION IN BETWEEN BOTH LARGE PANELS AND UP TO THE SMALL SOLID PANEL. Fig 10
- 7. PLACE THE DOOR PANEL IN BETWEEN BOTH LARGE PANELS, ENSURING THE FRONT PANEL IS TIGHT UP TO THE FLOOR. FIX TOGETHER USING TEN X 100MM SCREWS, FIVE IN EACH LARGE PANEL INTO THE FRONT PANEL, THROUGH THE MARKED PRE DRILLED HOLES. Fig 11, 12 & 13
- 8. WHEN ALL THE SIDE PANELS ARE FIXED TOGETHER AND THE FLOOR IS SAT IN THE CORRECT POSITION, FROM UNDER THE PRODUCT, FIX THE FLOOR TO ALL SIDE PANELS USING THIRTY TWO 60MM SCREWS THROUGH MARKED PRE DRILLED HOLES. (SIX SCREWS INTO BOTH SMALL PANELS AND TEN SCREWS INTO BOTH LARGE PANELS). Fig 14 & 15
- 9. OFFER UP THE FRONT RAMP ONTO THE BATTEN OF TIMBER UNDER THE DOOR, PLACE INTO POSITION AND FIX USING TWO X 100MM SCREWS (ONE EACH SIDE), AND TWO X 60MM SCREWS THROUGH TOP OF THE RAMP INTO TIMBER BATTON, THROUGH THE MARKED PRE DRILLED HOLES. Fig 16, 17, 18 & 19
- 10. Finished product Fig 20