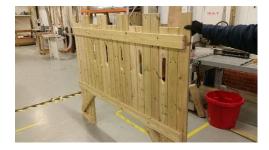

#### PLEASE NOTE THAT ASSEMBLY WILL NEED AT LEAST TWO ADULTS.

- CHECK ALL PARTS ARE PRESENT.
- 2. SELECT SUITABLE LEVEL POSITION.
- 3. STAND UP THE LARGE PANEL WITH ARROW SLITS. Fig 1
- 4. OFFFER UP THE SMALL PANEL WITHOUT THE DOOR UP TO THE LARGE PANEL, AND FIX TOGETHER USING FIVE X 100MM SCREWS THROUGH THE MARKED PRE DRILLED HOLES. Fig 2, 3, 4 & 5
- 5. OFFER UP THE LARGE PANEL WITHOUT THE ARROW SLITS TO THE SMALL SOLID PANEL AND FIX WITH FIVE X 100MM SCREWS, THROUGH THE MARKED PRE DRILLED HOLES. Fig 6, 7, 8 & 9
- 6. SLIDE THE FLOOR INTO POSITION IN BETWEEN BOTH LARGE PANELS AND UP TO THE SMALL SOLID PANEL. Fig 10
- 7. PLACE THE DOOR PANEL IN BETWEEN BOTH LARGE PANELS, ENSURING THE FRONT PANEL IS TIGHT UP TO THE FLOOR. FIX TOGETHER USING TEN X 100MM SCREWS, FIVE IN EACH LARGE PANEL INTO THE FRONT PANEL, THROUGH THE MARKED PRE DRILLED HOLES. Fig 11, 12 & 13
- 8. WHEN ALL THE SIDE PANELS ARE FIXED TOGETHER AND THE FLOOR IS SAT IN THE CORRECT POSITION, FROM UNDER THE PRODUCT, FIX THE FLOOR TO ALL SIDE PANELS USING THIRTY TWO 60MM SCREWS THROUGH MARKED PRE DRILLED HOLES. (SIX SCREWS INTO BOTH SMALL PANELS AND TEN SCREWS INTO BOTH LARGE PANELS). Fig 14 & 15
- 9. OFFER UP THE FRONT RAMP ONTO THE BATTEN OF TIMBER UNDER THE DOOR, PLACE INTO POSITION AND FIX USING TWO X 100MM SCREWS (ONE EACH SIDE), AND TWO X 60MM SCREWS THROUGH TOP OF THE RAMP INTO TIMBER BATTON, THROUGH THE MARKED PRE DRILLED HOLES. Fig 16, 17, 18 & 19
- 10. Finished product Fig 20