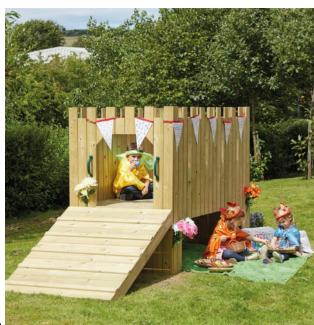

#### PLEASE NOTE THAT ASSEMBLY WILL NEED AT LEAST TWO ADULTS.

- CHECK ALL PARTS ARE PRESENT.
- 2. SELECT SUITABLE LEVEL POSITION.
- 3. STAND UP THE LARGE PANEL WITH ARROW SLITS. Fig 1
- 4. OFFFER UP THE SMALL PANEL WITHOUT THE DOOR UP TO THE LARGE PANEL, AND FIX TOGETHER USING FIVE X 100MM SCREWS THROUGH THE MARKED PRE DRILLED HOLES. Fig 2, 3, 4 & 5
- 5. OFFER UP THE LARGE PANEL WITHOUT THE ARROW SLITS TO THE SMALL SOLID PANEL AND FIX WITH FIVE X 100MM SCREWS, THROUGH THE MARKED PRE DRILLED HOLES. Fig 6, 7, 8 & 9
- 6. SLIDE THE FLOOR INTO POSITION IN BETWEEN BOTH LARGE PANELS AND UP TO THE SMALL SOLID PANEL. Fig 10
- 7. PLACE THE DOOR PANEL IN BETWEEN BOTH LARGE PANELS, ENSURING THE FRONT PANEL IS TIGHT UP TO THE FLOOR. FIX TOGETHER USING TEN X 100MM SCREWS, FIVE IN EACH LARGE PANEL INTO THE FRONT PANEL, THROUGH THE MARKED PRE DRILLED HOLES. Fig 11, 12 & 13
- 8. WHEN ALL THE SIDE PANELS ARE FIXED TOGETHER AND THE FLOOR IS SAT IN THE CORRECT POSITION, FROM UNDER THE PRODUCT, FIX THE FLOOR TO ALL SIDE PANELS USING THIRTY TWO 60MM SCREWS THROUGH MARKED PRE DRILLED HOLES. (SIX SCREWS INTO BOTH SMALL PANELS AND TEN SCREWS INTO BOTH LARGE PANELS). Fig 14 & 15
- 9. OFFER UP THE FRONT RAMP ONTO THE BATTEN OF TIMBER UNDER THE DOOR, PLACE INTO POSITION AND FIX USING TWO X 100MM SCREWS (ONE EACH SIDE), AND TWO X 60MM SCREWS THROUGH TOP OF THE RAMP INTO TIMBER BATTON, THROUGH THE MARKED PRE DRILLED HOLES. Fig 16, 17, 18 & 19
- 10. Finished product Fig 20