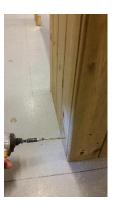

#### PLEASE NOTE THAT ASSEMBLY WILL NEED AT LEAST TWO ADULTS.

- CHECK ALL PARTS ARE PRESENT.
- 2. SELECT SUITABLE LEVEL POSITION.
- 3. STAND UP THE LARGE PANEL WITH ARROW SLITS. Fig 1
- 4. OFFFER UP THE SMALL PANEL WITHOUT THE DOOR UP TO THE LARGE PANEL, AND FIX TOGETHER USING FIVE X 100MM SCREWS THROUGH THE MARKED PRE DRILLED HOLES. Fig 2, 3, 4 & 5
- 5. OFFER UP THE LARGE PANEL WITHOUT THE ARROW SLITS TO THE SMALL SOLID PANEL AND FIX WITH FIVE X 100MM SCREWS, THROUGH THE MARKED PRE DRILLED HOLES. Fig 6, 7, 8 & 9
- 6. SLIDE THE FLOOR INTO POSITION IN BETWEEN BOTH LARGE PANELS AND UP TO THE SMALL SOLID PANEL. Fig 10
- 7. PLACE THE DOOR PANEL IN BETWEEN BOTH LARGE PANELS, ENSURING THE FRONT PANEL IS TIGHT UP TO THE FLOOR. FIX TOGETHER USING TEN X 100MM SCREWS, FIVE IN EACH LARGE PANEL INTO THE FRONT PANEL, THROUGH THE MARKED PRE DRILLED HOLES. Fig 11, 12 & 13
- 8. WHEN ALL THE SIDE PANELS ARE FIXED TOGETHER AND THE FLOOR IS SAT IN THE CORRECT POSITION, FROM UNDER THE PRODUCT, FIX THE FLOOR TO ALL SIDE PANELS USING THIRTY TWO 60MM SCREWS THROUGH MARKED PRE DRILLED HOLES. (SIX SCREWS INTO BOTH SMALL PANELS AND TEN SCREWS INTO BOTH LARGE PANELS). Fig 14 & 15
- 9. OFFER UP THE FRONT RAMP ONTO THE BATTEN OF TIMBER UNDER THE DOOR, PLACE INTO POSITION AND FIX USING TWO X 100MM SCREWS (ONE EACH SIDE), AND TWO X 60MM SCREWS THROUGH TOP OF THE RAMP INTO TIMBER BATTON, THROUGH THE MARKED PRE DRILLED HOLES. Fig 16, 17, 18 & 19
- 10. Finished product Fig 20