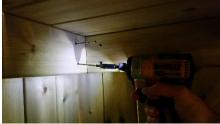

#### PLEASE NOTE THAT ASSEMBLY WILL NEED AT LEAST TWO ADULTS.

- CHECK ALL PARTS ARE PRESENT.
- 2. SELECT SUITABLE LEVEL POSITION.
- 3. STAND UP THE LARGE PANEL WITH ARROW SLITS. Fig 1
- 4. OFFFER UP THE SMALL PANEL WITHOUT THE DOOR UP TO THE LARGE PANEL, AND FIX TOGETHER USING FIVE X 100MM SCREWS THROUGH THE MARKED PRE DRILLED HOLES. Fig 2, 3, 4 & 5
- 5. OFFER UP THE LARGE PANEL WITHOUT THE ARROW SLITS TO THE SMALL SOLID PANEL AND FIX WITH FIVE X 100MM SCREWS, THROUGH THE MARKED PRE DRILLED HOLES. Fig 6, 7, 8 & 9
- 6. SLIDE THE FLOOR INTO POSITION IN BETWEEN BOTH LARGE PANELS AND UP TO THE SMALL SOLID PANEL. Fig 10
- 7. PLACE THE DOOR PANEL IN BETWEEN BOTH LARGE PANELS, ENSURING THE FRONT PANEL IS TIGHT UP TO THE FLOOR. FIX TOGETHER USING TEN X 100MM SCREWS, FIVE IN EACH LARGE PANEL INTO THE FRONT PANEL, THROUGH THE MARKED PRE DRILLED HOLES. Fig 11, 12 & 13
- 8. WHEN ALL THE SIDE PANELS ARE FIXED TOGETHER AND THE FLOOR IS SAT IN THE CORRECT POSITION, FROM UNDER THE PRODUCT, FIX THE FLOOR TO ALL SIDE PANELS USING THIRTY TWO 60MM SCREWS THROUGH MARKED PRE DRILLED HOLES. (SIX SCREWS INTO BOTH SMALL PANELS AND TEN SCREWS INTO BOTH LARGE PANELS). Fig 14 & 15
- 9. OFFER UP THE FRONT RAMP ONTO THE BATTEN OF TIMBER UNDER THE DOOR, PLACE INTO POSITION AND FIX USING TWO X 100MM SCREWS (ONE EACH SIDE), AND TWO X 60MM SCREWS THROUGH TOP OF THE RAMP INTO TIMBER BATTON, THROUGH THE MARKED PRE DRILLED HOLES. Fig 16, 17, 18 & 19
- 10. Finished product Fig 20