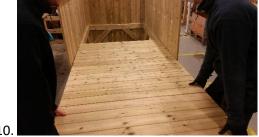

#### PLEASE NOTE THAT ASSEMBLY WILL NEED AT LEAST TWO ADULTS.

- CHECK ALL PARTS ARE PRESENT.
- 2. SELECT SUITABLE LEVEL POSITION.
- 3. STAND UP THE LARGE PANEL WITH ARROW SLITS. Fig 1
- 4. OFFFER UP THE SMALL PANEL WITHOUT THE DOOR UP TO THE LARGE PANEL, AND FIX TOGETHER USING FIVE X 100MM SCREWS THROUGH THE MARKED PRE DRILLED HOLES. Fig 2, 3, 4 & 5
- 5. OFFER UP THE LARGE PANEL WITHOUT THE ARROW SLITS TO THE SMALL SOLID PANEL AND FIX WITH FIVE X 100MM SCREWS, THROUGH THE MARKED PRE DRILLED HOLES. Fig 6, 7, 8 & 9
- 6. SLIDE THE FLOOR INTO POSITION IN BETWEEN BOTH LARGE PANELS AND UP TO THE SMALL SOLID PANEL. Fig 10
- 7. PLACE THE DOOR PANEL IN BETWEEN BOTH LARGE PANELS, ENSURING THE FRONT PANEL IS TIGHT UP TO THE FLOOR. FIX TOGETHER USING TEN X 100MM SCREWS, FIVE IN EACH LARGE PANEL INTO THE FRONT PANEL, THROUGH THE MARKED PRE DRILLED HOLES. Fig 11, 12 & 13
- 8. WHEN ALL THE SIDE PANELS ARE FIXED TOGETHER AND THE FLOOR IS SAT IN THE CORRECT POSITION, FROM UNDER THE PRODUCT, FIX THE FLOOR TO ALL SIDE PANELS USING THIRTY TWO 60MM SCREWS THROUGH MARKED PRE DRILLED HOLES. (SIX SCREWS INTO BOTH SMALL PANELS AND TEN SCREWS INTO BOTH LARGE PANELS). Fig 14 & 15
- 9. OFFER UP THE FRONT RAMP ONTO THE BATTEN OF TIMBER UNDER THE DOOR, PLACE INTO POSITION AND FIX USING TWO X 100MM SCREWS (ONE EACH SIDE), AND TWO X 60MM SCREWS THROUGH TOP OF THE RAMP INTO TIMBER BATTON, THROUGH THE MARKED PRE DRILLED HOLES. Fig 16, 17, 18 & 19
- 10. Finished product Fig 20