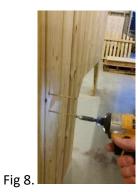

#### PLEASE NOTE THAT ASSEMBLY WILL NEED AT LEAST TWO ADULTS.

- CHECK ALL PARTS ARE PRESENT.
- 2. SELECT SUITABLE LEVEL POSITION.
- 3. STAND UP THE LARGE PANEL WITH ARROW SLITS. Fig 1
- 4. OFFFER UP THE SMALL PANEL WITHOUT THE DOOR UP TO THE LARGE PANEL, AND FIX TOGETHER USING FIVE X 100MM SCREWS THROUGH THE MARKED PRE DRILLED HOLES. Fig 2, 3, 4 & 5
- 5. OFFER UP THE LARGE PANEL WITHOUT THE ARROW SLITS TO THE SMALL SOLID PANEL AND FIX WITH FIVE X 100MM SCREWS, THROUGH THE MARKED PRE DRILLED HOLES. Fig 6, 7, 8 & 9
- 6. SLIDE THE FLOOR INTO POSITION IN BETWEEN BOTH LARGE PANELS AND UP TO THE SMALL SOLID PANEL. Fig 10
- 7. PLACE THE DOOR PANEL IN BETWEEN BOTH LARGE PANELS, ENSURING THE FRONT PANEL IS TIGHT UP TO THE FLOOR. FIX TOGETHER USING TEN X 100MM SCREWS, FIVE IN EACH LARGE PANEL INTO THE FRONT PANEL, THROUGH THE MARKED PRE DRILLED HOLES. Fig 11, 12 & 13
- 8. WHEN ALL THE SIDE PANELS ARE FIXED TOGETHER AND THE FLOOR IS SAT IN THE CORRECT POSITION, FROM UNDER THE PRODUCT, FIX THE FLOOR TO ALL SIDE PANELS USING THIRTY TWO 60MM SCREWS THROUGH MARKED PRE DRILLED HOLES. (SIX SCREWS INTO BOTH SMALL PANELS AND TEN SCREWS INTO BOTH LARGE PANELS). Fig 14 & 15
- 9. OFFER UP THE FRONT RAMP ONTO THE BATTEN OF TIMBER UNDER THE DOOR, PLACE INTO POSITION AND FIX USING TWO X 100MM SCREWS (ONE EACH SIDE), AND TWO X 60MM SCREWS THROUGH TOP OF THE RAMP INTO TIMBER BATTON, THROUGH THE MARKED PRE DRILLED HOLES. Fig 16, 17, 18 & 19
- 10. Finished product Fig 20