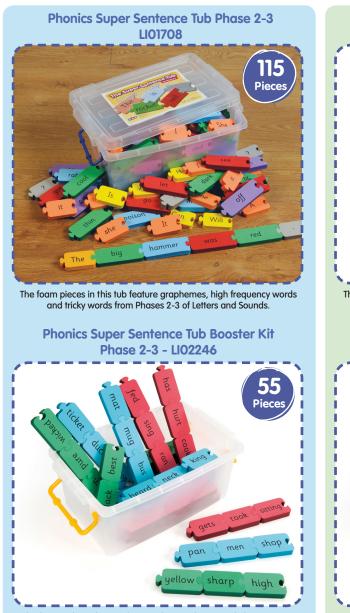

## The Super Sentence Tub Range

More information about each kit is available online.

This booster kit is designed to supplement the original Phonics Super Sentence Tubs with additional words from Phases 2-3.