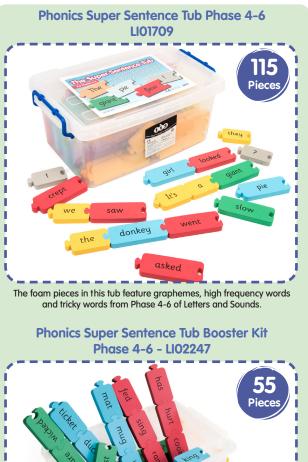

This booster kit is designed to supplement the original Phonics Super Sentence Tubs with additional words from Phases 4-6.

**Super Sentence Tub** LI01434 (f) Pieces This original set contains words colour-coded according to their classification. It includes nouns, verbs, adjectives, adverbs, prepositions, pronouns, conjunctions, determiners and punctuation. **Super Sentence Tub Super Sentence Tub** Grammar Booster Kit - LI02352 Booster Kit - LI02155 legal trans port